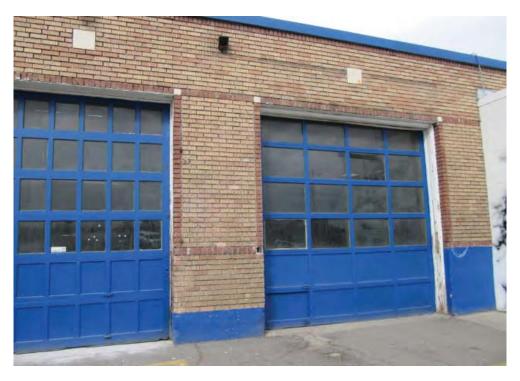

# Application and Certification of Special Valuation on Improvements to Historic Property

Chapter 84.26 RCW

File No: 1017/173 File With Assessor by October 1 I. Application County: Spokane Property Owner: SDS 9TEEN SPRAGUE DEVELOPMENT Parcel No./Account No: 35163,4109 Mailing Address: 108 N Washington, Suite 600 Spokane, WA 99201 LOTS 7 AND 8, BLOC 68, AMENDED MAP OF SUBDIVISION OF SCHOOL SECTION Legal Description: 16, TOWNSHIP 25 NORTH, RANGE 43 EAST, W.M., ACCORDING TO PLAT RECORDED IN VOLUME "D" OF PLATS, PAGE 100, IN THE CITY OF SPOKANE,... Property Address (Location): 1919 E Sprague Spokane WA Describe Rehabilitation: Demo of add on building; expose/repair of old small pane windows, Upgrades to HVAC, plumbing etc. for energy efficiency, painting, lighting Property is on: (check appropriate box) National Historic Register Building Permit No: b1704000bldc Date: 03/28/2017 Jurisdiction: County/City Rehabilitation Started: 05/01/2017 Date Completed: 12/01/2017 Actual Cost of Rehabilitation: Affirmation As owner(s) of the improvements described in this application, I/we hereby indicate by my signature that I/we am/are aware of the potential liability (see reverse) involved when my/our improvements cease to be eligible for special valuation under provisions of Chapter 84.26 RCW. I/We hereby certify that the foregoing information is true and complete. Signature(s) of All Owner(s): II. Assessor The undersigned does hereby certify that the ownership, legal description and the assessed value prior to rehabilitation reflected below has been verified from the records of this office as being correct. Assessed value exclusive of land prior to rehabilitation: Date: 6/20/18