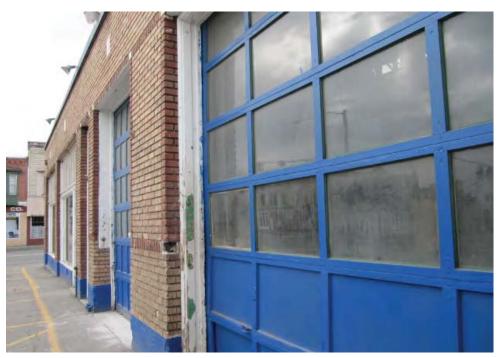

# Application and Certification of Special Valuation on Improvements to Historic Property

Chapter 84.26 RCW

File No: 1017/173 File With Assessor by October 1 I. Application County: Spokane Property Owner: SDS 9TEEN SPRAGUE DEVELOPMENT Parcel No./Account No: 35163,4109 Mailing Address: 108 N Washington, Suite 600 Spokane, WA 99201 LOTS 7 AND 8, BLOC 68, AMENDED MAP OF SUBDIVISION OF SCHOOL SECTION Legal Description: 16, TOWNSHIP 25 NORTH, RANGE 43 EAST, W.M., ACCORDING TO PLAT RECORDED IN VOLUME "D" OF PLATS, PAGE 100, IN THE CITY OF SPOKANE,... Property Address (Location): 1919 E Sprague Spokane WA Describe Rehabilitation: Demo of add on building; expose/repair of old small pane windows, Upgrades to HVAC, plumbing etc. for energy efficiency, painting, lighting Property is on: (check appropriate box) National Historic Register Building Permit No: b1704000bldc Date: 03/28/2017 Jurisdiction: County/City Rehabilitation Started: 05/01/2017 Date Completed: 12/01/2017 Actual Cost of Rehabilitation: Affirmation As owner(s) of the improvements described in this application, I/we hereby indicate by my signature that I/we am/are aware of the potential liability (see reverse) involved when my/our improvements cease to be eligible for special valuation under provisions of Chapter 84.26 RCW. I/We hereby certify that the foregoing information is true and complete. Signature(s) of All Owner(s): II. Assessor The undersigned does hereby certify that the ownership, legal description and the assessed value prior to rehabilitation reflected below has been verified from the records of this office as being correct. Assessed value exclusive of land prior to rehabilitation: Date: 6/20/18