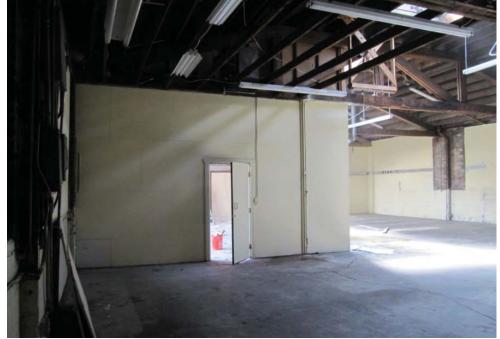

# Application and Certification of Special Valuation on Improvements to Historic Property

Chapter 84.26 RCW

File No: 1017/173 File With Assessor by October 1 I. Application County: Spokane Property Owner: SDS 9TEEN SPRAGUE DEVELOPMENT Parcel No./Account No: 35163,4109 Mailing Address: 108 N Washington, Suite 600 Spokane, WA 99201 LOTS 7 AND 8, BLOC 68, AMENDED MAP OF SUBDIVISION OF SCHOOL SECTION Legal Description: 16, TOWNSHIP 25 NORTH, RANGE 43 EAST, W.M., ACCORDING TO PLAT RECORDED IN VOLUME "D" OF PLATS, PAGE 100, IN THE CITY OF SPOKANE,... Property Address (Location): 1919 E Sprague Spokane WA Describe Rehabilitation: Demo of add on building; expose/repair of old small pane windows, Upgrades to HVAC, plumbing etc. for energy efficiency, painting, lighting Property is on: (check appropriate box) National Historic Register Building Permit No: b1704000bldc Date: 03/28/2017 Jurisdiction: County/City Rehabilitation Started: 05/01/2017 Date Completed: 12/01/2017 Actual Cost of Rehabilitation: Affirmation As owner(s) of the improvements described in this application, I/we hereby indicate by my signature that I/we am/are aware of the potential liability (see reverse) involved when my/our improvements cease to be eligible for special valuation under provisions of Chapter 84.26 RCW. I/We hereby certify that the foregoing information is true and complete. Signature(s) of All Owner(s): II. Assessor The undersigned does hereby certify that the ownership, legal description and the assessed value prior to rehabilitation reflected below has been verified from the records of this office as being correct. Assessed value exclusive of land prior to rehabilitation: Date: 6/20/18