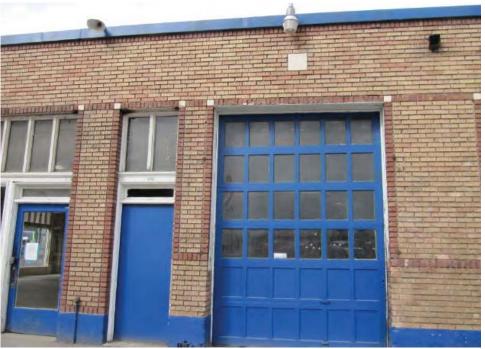

# Application and Certification of Special Valuation on Improvements to Historic Property

Chapter 84.26 RCW

File No: 1017/173 File With Assessor by October 1 I. Application County: Spokane Property Owner: SDS 9TEEN SPRAGUE DEVELOPMENT Parcel No./Account No: 35163,4109 Mailing Address: 108 N Washington, Suite 600 Spokane, WA 99201 LOTS 7 AND 8, BLOC 68, AMENDED MAP OF SUBDIVISION OF SCHOOL SECTION Legal Description: 16, TOWNSHIP 25 NORTH, RANGE 43 EAST, W.M., ACCORDING TO PLAT RECORDED IN VOLUME "D" OF PLATS, PAGE 100, IN THE CITY OF SPOKANE,... Property Address (Location): 1919 E Sprague Spokane WA Describe Rehabilitation: Demo of add on building; expose/repair of old small pane windows, Upgrades to HVAC, plumbing etc. for energy efficiency, painting, lighting Property is on: (check appropriate box) National Historic Register Building Permit No: b1704000bldc Date: 03/28/2017 Jurisdiction: County/City Rehabilitation Started: 05/01/2017 Date Completed: 12/01/2017 Actual Cost of Rehabilitation: Affirmation As owner(s) of the improvements described in this application, I/we hereby indicate by my signature that I/we am/are aware of the potential liability (see reverse) involved when my/our improvements cease to be eligible for special valuation under provisions of Chapter 84.26 RCW. I/We hereby certify that the foregoing information is true and complete. Signature(s) of All Owner(s): II. Assessor The undersigned does hereby certify that the ownership, legal description and the assessed value prior to rehabilitation reflected below has been verified from the records of this office as being correct. Assessed value exclusive of land prior to rehabilitation: Date: 6/20/18