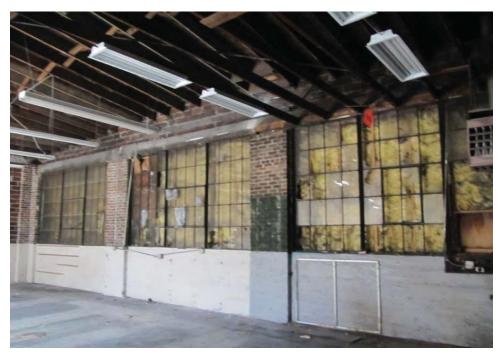

# Application and Certification of Special Valuation on Improvements to Historic Property

Chapter 84.26 RCW

File No: 1017/173 File With Assessor by October 1 I. Application County: Spokane Property Owner: SDS 9TEEN SPRAGUE DEVELOPMENT Parcel No./Account No: 35163,4109 Mailing Address: 108 N Washington, Suite 600 Spokane, WA 99201 LOTS 7 AND 8, BLOC 68, AMENDED MAP OF SUBDIVISION OF SCHOOL SECTION Legal Description: 16, TOWNSHIP 25 NORTH, RANGE 43 EAST, W.M., ACCORDING TO PLAT RECORDED IN VOLUME "D" OF PLATS, PAGE 100, IN THE CITY OF SPOKANE,... Property Address (Location): 1919 E Sprague Spokane WA Describe Rehabilitation: Demo of add on building; expose/repair of old small pane windows, Upgrades to HVAC, plumbing etc. for energy efficiency, painting, lighting Property is on: (check appropriate box) National Historic Register Building Permit No: b1704000bldc Date: 03/28/2017 Jurisdiction: County/City Rehabilitation Started: 05/01/2017 Date Completed: 12/01/2017 Actual Cost of Rehabilitation: Affirmation As owner(s) of the improvements described in this application, I/we hereby indicate by my signature that I/we am/are aware of the potential liability (see reverse) involved when my/our improvements cease to be eligible for special valuation under provisions of Chapter 84.26 RCW. I/We hereby certify that the foregoing information is true and complete. Signature(s) of All Owner(s): II. Assessor The undersigned does hereby certify that the ownership, legal description and the assessed value prior to rehabilitation reflected below has been verified from the records of this office as being correct. Assessed value exclusive of land prior to rehabilitation: Date: 6/20/18