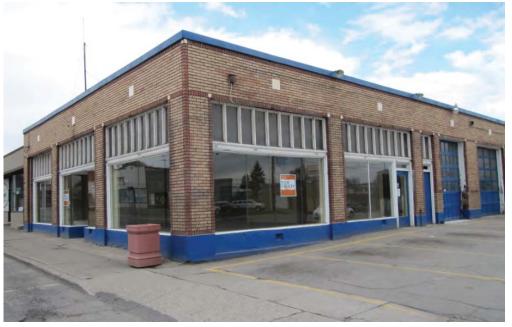

#### 1919 E Sprague County Parcel 35163.4109

I would like to take this opportunity to advise the property owner that this application, if approved, will see first tax benefits in 2020. Specifically, applications received by October 1, 2018 will be:

# Application and Certification of Special Valuation on Improvements to Historic Property

Chapter 84.26 RCW

File No: 1017/173 File With Assessor by October 1 I. Application County: Spokane Property Owner: SDS 9TEEN SPRAGUE DEVELOPMENT Parcel No./Account No: 35163,4109 Mailing Address: 108 N Washington, Suite 600 Spokane, WA 99201 LOTS 7 AND 8, BLOC 68, AMENDED MAP OF SUBDIVISION OF SCHOOL SECTION Legal Description: 16, TOWNSHIP 25 NORTH, RANGE 43 EAST, W.M., ACCORDING TO PLAT RECORDED IN VOLUME "D" OF PLATS, PAGE 100, IN THE CITY OF SPOKANE,... Property Address (Location): 1919 E Sprague Spokane WA Describe Rehabilitation: Demo of add on building; expose/repair of old small pane windows, Upgrades to HVAC, plumbing etc. for energy efficiency, painting, lighting Property is on: (check appropriate box) National Historic Register Building Permit No: b1704000bldc Date: 03/28/2017 Jurisdiction: County/City Rehabilitation Started: 05/01/2017 Date Completed: 12/01/2017 Actual Cost of Rehabilitation: Affirmation As owner(s) of the improvements described in this application, I/we hereby indicate by my signature that I/we am/are aware of the potential liability (see reverse) involved when my/our improvements cease to be eligible for special valuation under provisions of Chapter 84.26 RCW. I/We hereby certify that the foregoing information is true and complete. Signature(s) of All Owner(s): II. Assessor The undersigned does hereby certify that the ownership, legal description and the assessed value prior to rehabilitation reflected below has been verified from the records of this office as being correct. Assessed value exclusive of land prior to rehabilitation: Date: 6/20/18