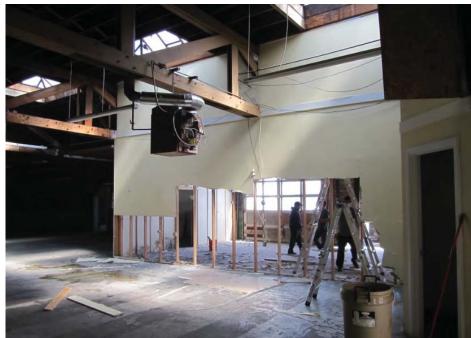

# Application and Certification of Special Valuation on Improvements to Historic Property

Chapter 84.26 RCW

File No: 1017/173 File With Assessor by October 1 I. Application County: Spokane Property Owner: SDS 9TEEN SPRAGUE DEVELOPMENT Parcel No./Account No: 35163,4109 Mailing Address: 108 N Washington, Suite 600 Spokane, WA 99201 LOTS 7 AND 8, BLOC 68, AMENDED MAP OF SUBDIVISION OF SCHOOL SECTION Legal Description: 16, TOWNSHIP 25 NORTH, RANGE 43 EAST, W.M., ACCORDING TO PLAT RECORDED IN VOLUME "D" OF PLATS, PAGE 100, IN THE CITY OF SPOKANE,... Property Address (Location): 1919 E Sprague Spokane WA Describe Rehabilitation: Demo of add on building; expose/repair of old small pane windows, Upgrades to HVAC, plumbing etc. for energy efficiency, painting, lighting Property is on: (check appropriate box) National Historic Register Building Permit No: b1704000bldc Date: 03/28/2017 Jurisdiction: County/City Rehabilitation Started: 05/01/2017 Date Completed: 12/01/2017 Actual Cost of Rehabilitation: Affirmation As owner(s) of the improvements described in this application, I/we hereby indicate by my signature that I/we am/are aware of the potential liability (see reverse) involved when my/our improvements cease to be eligible for special valuation under provisions of Chapter 84.26 RCW. I/We hereby certify that the foregoing information is true and complete. Signature(s) of All Owner(s): II. Assessor The undersigned does hereby certify that the ownership, legal description and the assessed value prior to rehabilitation reflected below has been verified from the records of this office as being correct. Assessed value exclusive of land prior to rehabilitation: Date: 6/20/18