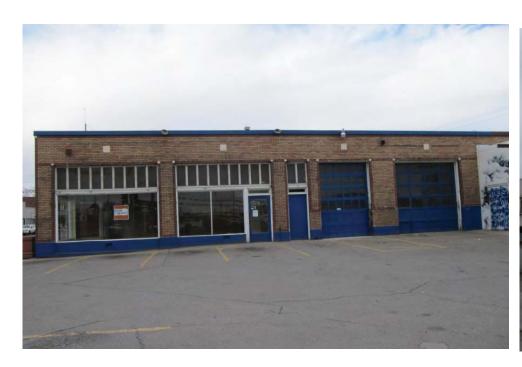

#### 1919 E Sprague County Parcel 35163.4109

I would like to take this opportunity to advise the property owner that this application, if approved, will see first tax benefits in 2020. Specifically, applications received by October 1, 2018 will be:

# Application and Certification of Special Valuation on Improvements to Historic Property

Chapter 84.26 RCW

File No: 1017/173 File With Assessor by October 1 I. Application County: Spokane Property Owner: SDS 9TEEN SPRAGUE DEVELOPMENT Parcel No./Account No: 35163,4109 Mailing Address: 108 N Washington, Suite 600 Spokane, WA 99201 LOTS 7 AND 8, BLOC 68, AMENDED MAP OF SUBDIVISION OF SCHOOL SECTION Legal Description: 16, TOWNSHIP 25 NORTH, RANGE 43 EAST, W.M., ACCORDING TO PLAT RECORDED IN VOLUME "D" OF PLATS, PAGE 100, IN THE CITY OF SPOKANE,... Property Address (Location): 1919 E Sprague Spokane WA Describe Rehabilitation: Demo of add on building; expose/repair of old small pane windows, Upgrades to HVAC, plumbing etc. for energy efficiency, painting, lighting Property is on: (check appropriate box) National Historic Register Building Permit No: b1704000bldc Date: 03/28/2017 Jurisdiction: County/City Rehabilitation Started: 05/01/2017 Date Completed: 12/01/2017 Actual Cost of Rehabilitation: Affirmation As owner(s) of the improvements described in this application, I/we hereby indicate by my signature that I/we am/are aware of the potential liability (see reverse) involved when my/our improvements cease to be eligible for special valuation under provisions of Chapter 84.26 RCW. I/We hereby certify that the foregoing information is true and complete. Signature(s) of All Owner(s): II. Assessor The undersigned does hereby certify that the ownership, legal description and the assessed value prior to rehabilitation reflected below has been verified from the records of this office as being correct. Assessed value exclusive of land prior to rehabilitation: Date: 6/20/18