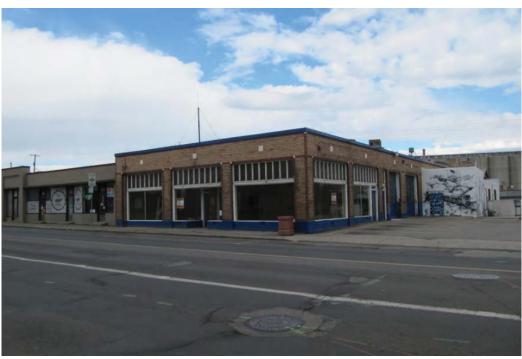

#### 1919 E Sprague County Parcel 35163.4109

I would like to take this opportunity to advise the property owner that this application, if approved, will see first tax benefits in 2020. Specifically, applications received by October 1, 2018 will be:

# Application and Certification of Special Valuation on Improvements to Historic Property

Chapter 84.26 RCW

File No: 1017/173 File With Assessor by October 1 I. Application County: Spokane Property Owner: SDS 9TEEN SPRAGUE DEVELOPMENT Parcel No./Account No: 35163,4109 Mailing Address: 108 N Washington, Suite 600 Spokane, WA 99201 LOTS 7 AND 8, BLOC 68, AMENDED MAP OF SUBDIVISION OF SCHOOL SECTION Legal Description: 16, TOWNSHIP 25 NORTH, RANGE 43 EAST, W.M., ACCORDING TO PLAT RECORDED IN VOLUME "D" OF PLATS, PAGE 100, IN THE CITY OF SPOKANE,... Property Address (Location): 1919 E Sprague Spokane WA Describe Rehabilitation: Demo of add on building; expose/repair of old small pane windows, Upgrades to HVAC, plumbing etc. for energy efficiency, painting, lighting Property is on: (check appropriate box) National Historic Register Building Permit No: b1704000bldc Date: 03/28/2017 Jurisdiction: County/City Rehabilitation Started: 05/01/2017 Date Completed: 12/01/2017 Actual Cost of Rehabilitation: Affirmation As owner(s) of the improvements described in this application, I/we hereby indicate by my signature that I/we am/are aware of the potential liability (see reverse) involved when my/our improvements cease to be eligible for special valuation under provisions of Chapter 84.26 RCW. I/We hereby certify that the foregoing information is true and complete. Signature(s) of All Owner(s): II. Assessor The undersigned does hereby certify that the ownership, legal description and the assessed value prior to rehabilitation reflected below has been verified from the records of this office as being correct. Assessed value exclusive of land prior to rehabilitation: Date: 6/20/18