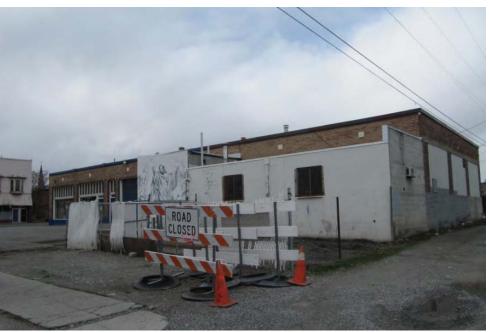

#### 1919 E Sprague County Parcel 35163.4109

I would like to take this opportunity to advise the property owner that this application, if approved, will see first tax benefits in 2020. Specifically, applications received by October 1, 2018 will be:

# Application and Certification of Special Valuation on Improvements to Historic Property

Chapter 84.26 RCW

File No: 1017/173 File With Assessor by October 1 I. Application County: Spokane Property Owner: SDS 9TEEN SPRAGUE DEVELOPMENT Parcel No./Account No: 35163,4109 Mailing Address: 108 N Washington, Suite 600 Spokane, WA 99201 LOTS 7 AND 8, BLOC 68, AMENDED MAP OF SUBDIVISION OF SCHOOL SECTION Legal Description: 16, TOWNSHIP 25 NORTH, RANGE 43 EAST, W.M., ACCORDING TO PLAT RECORDED IN VOLUME "D" OF PLATS, PAGE 100, IN THE CITY OF SPOKANE,... Property Address (Location): 1919 E Sprague Spokane WA Describe Rehabilitation: Demo of add on building; expose/repair of old small pane windows, Upgrades to HVAC, plumbing etc. for energy efficiency, painting, lighting Property is on: (check appropriate box) National Historic Register Building Permit No: b1704000bldc Date: 03/28/2017 Jurisdiction: County/City Rehabilitation Started: 05/01/2017 Date Completed: 12/01/2017 Actual Cost of Rehabilitation: Affirmation As owner(s) of the improvements described in this application, I/we hereby indicate by my signature that I/we am/are aware of the potential liability (see reverse) involved when my/our improvements cease to be eligible for special valuation under provisions of Chapter 84.26 RCW. I/We hereby certify that the foregoing information is true and complete. Signature(s) of All Owner(s): II. Assessor The undersigned does hereby certify that the ownership, legal description and the assessed value prior to rehabilitation reflected below has been verified from the records of this office as being correct. Assessed value exclusive of land prior to rehabilitation: Date: 6/20/18