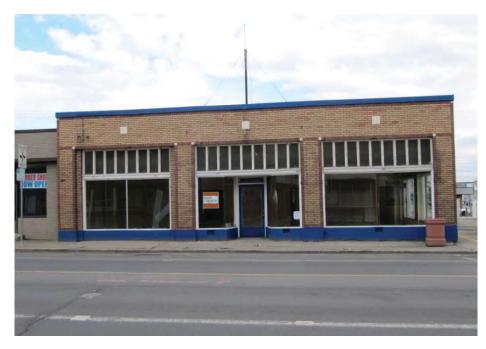

#### 1919 E Sprague County Parcel 35163.4109

I would like to take this opportunity to advise the property owner that this application, if approved, will see first tax benefits in 2020. Specifically, applications received by October 1, 2018 will be:

# Application and Certification of Special Valuation on Improvements to Historic Property

Chapter 84.26 RCW

File No: 1017/173 File With Assessor by October 1 I. Application County: Spokane Property Owner: SDS 9TEEN SPRAGUE DEVELOPMENT Parcel No./Account No: 35163,4109 Mailing Address: 108 N Washington, Suite 600 Spokane, WA 99201 LOTS 7 AND 8, BLOC 68, AMENDED MAP OF SUBDIVISION OF SCHOOL SECTION Legal Description: 16, TOWNSHIP 25 NORTH, RANGE 43 EAST, W.M., ACCORDING TO PLAT RECORDED IN VOLUME "D" OF PLATS, PAGE 100, IN THE CITY OF SPOKANE,... Property Address (Location): 1919 E Sprague Spokane WA Describe Rehabilitation: Demo of add on building; expose/repair of old small pane windows, Upgrades to HVAC, plumbing etc. for energy efficiency, painting, lighting Property is on: (check appropriate box) National Historic Register Building Permit No: b1704000bldc Date: 03/28/2017 Jurisdiction: County/City Rehabilitation Started: 05/01/2017 Date Completed: 12/01/2017 Actual Cost of Rehabilitation: Affirmation As owner(s) of the improvements described in this application, I/we hereby indicate by my signature that I/we am/are aware of the potential liability (see reverse) involved when my/our improvements cease to be eligible for special valuation under provisions of Chapter 84.26 RCW. I/We hereby certify that the foregoing information is true and complete. Signature(s) of All Owner(s): II. Assessor The undersigned does hereby certify that the ownership, legal description and the assessed value prior to rehabilitation reflected below has been verified from the records of this office as being correct. Assessed value exclusive of land prior to rehabilitation: Date: 6/20/18