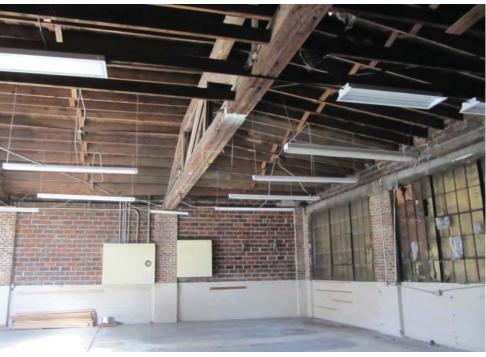

# Application and Certification of Special Valuation on Improvements to Historic Property

Chapter 84.26 RCW

File No: 1017/173 File With Assessor by October 1 I. Application County: Spokane Property Owner: SDS 9TEEN SPRAGUE DEVELOPMENT Parcel No./Account No: 35163,4109 Mailing Address: 108 N Washington, Suite 600 Spokane, WA 99201 LOTS 7 AND 8, BLOC 68, AMENDED MAP OF SUBDIVISION OF SCHOOL SECTION Legal Description: 16, TOWNSHIP 25 NORTH, RANGE 43 EAST, W.M., ACCORDING TO PLAT RECORDED IN VOLUME "D" OF PLATS, PAGE 100, IN THE CITY OF SPOKANE,... Property Address (Location): 1919 E Sprague Spokane WA Describe Rehabilitation: Demo of add on building; expose/repair of old small pane windows, Upgrades to HVAC, plumbing etc. for energy efficiency, painting, lighting Property is on: (check appropriate box) National Historic Register Building Permit No: b1704000bldc Date: 03/28/2017 Jurisdiction: County/City Rehabilitation Started: 05/01/2017 Date Completed: 12/01/2017 Actual Cost of Rehabilitation: Affirmation As owner(s) of the improvements described in this application, I/we hereby indicate by my signature that I/we am/are aware of the potential liability (see reverse) involved when my/our improvements cease to be eligible for special valuation under provisions of Chapter 84.26 RCW. I/We hereby certify that the foregoing information is true and complete. Signature(s) of All Owner(s): II. Assessor The undersigned does hereby certify that the ownership, legal description and the assessed value prior to rehabilitation reflected below has been verified from the records of this office as being correct. Assessed value exclusive of land prior to rehabilitation: Date: 6/20/18