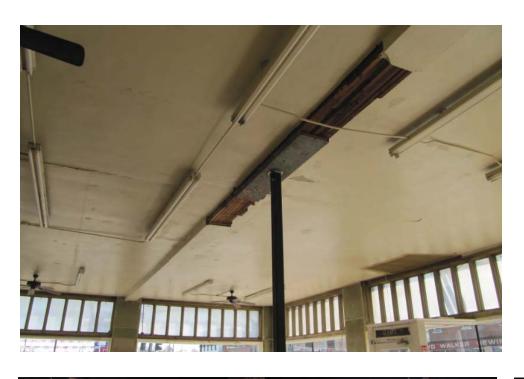

# Application and Certification of Special Valuation on Improvements to Historic Property

Chapter 84.26 RCW

File No: 1017/173 File With Assessor by October 1 I. Application County: Spokane Property Owner: SDS 9TEEN SPRAGUE DEVELOPMENT Parcel No./Account No: 35163,4109 Mailing Address: 108 N Washington, Suite 600 Spokane, WA 99201 LOTS 7 AND 8, BLOC 68, AMENDED MAP OF SUBDIVISION OF SCHOOL SECTION Legal Description: 16, TOWNSHIP 25 NORTH, RANGE 43 EAST, W.M., ACCORDING TO PLAT RECORDED IN VOLUME "D" OF PLATS, PAGE 100, IN THE CITY OF SPOKANE,... Property Address (Location): 1919 E Sprague Spokane WA Describe Rehabilitation: Demo of add on building; expose/repair of old small pane windows, Upgrades to HVAC, plumbing etc. for energy efficiency, painting, lighting Property is on: (check appropriate box) National Historic Register Building Permit No: b1704000bldc Date: 03/28/2017 Jurisdiction: County/City Rehabilitation Started: 05/01/2017 Date Completed: 12/01/2017 Actual Cost of Rehabilitation: Affirmation As owner(s) of the improvements described in this application, I/we hereby indicate by my signature that I/we am/are aware of the potential liability (see reverse) involved when my/our improvements cease to be eligible for special valuation under provisions of Chapter 84.26 RCW. I/We hereby certify that the foregoing information is true and complete. Signature(s) of All Owner(s): II. Assessor The undersigned does hereby certify that the ownership, legal description and the assessed value prior to rehabilitation reflected below has been verified from the records of this office as being correct. Assessed value exclusive of land prior to rehabilitation: Date: 6/20/18