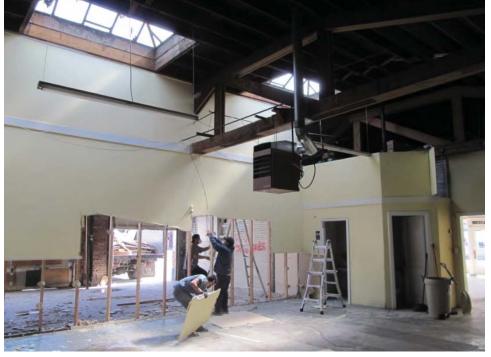

# Application and Certification of Special Valuation on Improvements to Historic Property

Chapter 84.26 RCW

File No: 1017/173 File With Assessor by October 1 I. Application County: Spokane Property Owner: SDS 9TEEN SPRAGUE DEVELOPMENT Parcel No./Account No: 35163,4109 Mailing Address: 108 N Washington, Suite 600 Spokane, WA 99201 LOTS 7 AND 8, BLOC 68, AMENDED MAP OF SUBDIVISION OF SCHOOL SECTION Legal Description: 16, TOWNSHIP 25 NORTH, RANGE 43 EAST, W.M., ACCORDING TO PLAT RECORDED IN VOLUME "D" OF PLATS, PAGE 100, IN THE CITY OF SPOKANE,... Property Address (Location): 1919 E Sprague Spokane WA Describe Rehabilitation: Demo of add on building; expose/repair of old small pane windows, Upgrades to HVAC, plumbing etc. for energy efficiency, painting, lighting Property is on: (check appropriate box) National Historic Register Building Permit No: b1704000bldc Date: 03/28/2017 Jurisdiction: County/City Rehabilitation Started: 05/01/2017 Date Completed: 12/01/2017 Actual Cost of Rehabilitation: Affirmation As owner(s) of the improvements described in this application, I/we hereby indicate by my signature that I/we am/are aware of the potential liability (see reverse) involved when my/our improvements cease to be eligible for special valuation under provisions of Chapter 84.26 RCW. I/We hereby certify that the foregoing information is true and complete. Signature(s) of All Owner(s): II. Assessor The undersigned does hereby certify that the ownership, legal description and the assessed value prior to rehabilitation reflected below has been verified from the records of this office as being correct. Assessed value exclusive of land prior to rehabilitation: Date: 6/20/18