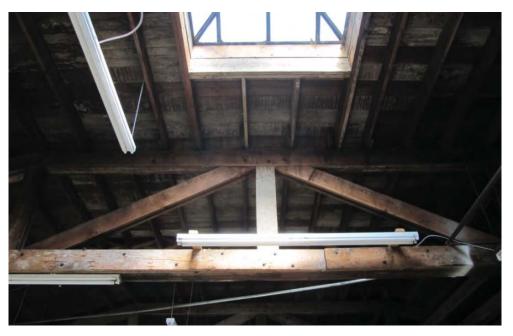

# Application and Certification of Special Valuation on Improvements to Historic Property

Chapter 84.26 RCW

File No: 1017/173 File With Assessor by October 1 I. Application County: Spokane Property Owner: SDS 9TEEN SPRAGUE DEVELOPMENT Parcel No./Account No: 35163,4109 Mailing Address: 108 N Washington, Suite 600 Spokane, WA 99201 LOTS 7 AND 8, BLOC 68, AMENDED MAP OF SUBDIVISION OF SCHOOL SECTION Legal Description: 16, TOWNSHIP 25 NORTH, RANGE 43 EAST, W.M., ACCORDING TO PLAT RECORDED IN VOLUME "D" OF PLATS, PAGE 100, IN THE CITY OF SPOKANE,... Property Address (Location): 1919 E Sprague Spokane WA Describe Rehabilitation: Demo of add on building; expose/repair of old small pane windows, Upgrades to HVAC, plumbing etc. for energy efficiency, painting, lighting Property is on: (check appropriate box) National Historic Register Building Permit No: b1704000bldc Date: 03/28/2017 Jurisdiction: County/City Rehabilitation Started: 05/01/2017 Date Completed: 12/01/2017 Actual Cost of Rehabilitation: Affirmation As owner(s) of the improvements described in this application, I/we hereby indicate by my signature that I/we am/are aware of the potential liability (see reverse) involved when my/our improvements cease to be eligible for special valuation under provisions of Chapter 84.26 RCW. I/We hereby certify that the foregoing information is true and complete. Signature(s) of All Owner(s): II. Assessor The undersigned does hereby certify that the ownership, legal description and the assessed value prior to rehabilitation reflected below has been verified from the records of this office as being correct. Assessed value exclusive of land prior to rehabilitation: Date: 6/20/18