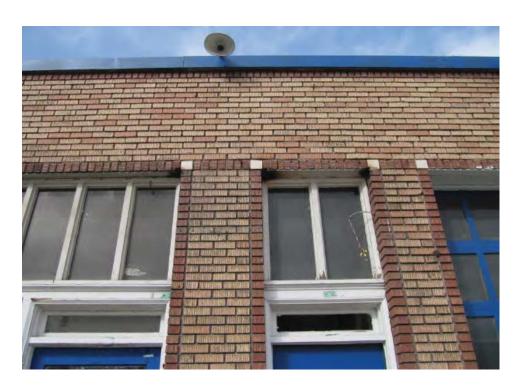

# Application and Certification of Special Valuation on Improvements to Historic Property

Chapter 84.26 RCW

File No: 1017/173 File With Assessor by October 1 I. Application County: Spokane Property Owner: SDS 9TEEN SPRAGUE DEVELOPMENT Parcel No./Account No: 35163,4109 Mailing Address: 108 N Washington, Suite 600 Spokane, WA 99201 LOTS 7 AND 8, BLOC 68, AMENDED MAP OF SUBDIVISION OF SCHOOL SECTION Legal Description: 16, TOWNSHIP 25 NORTH, RANGE 43 EAST, W.M., ACCORDING TO PLAT RECORDED IN VOLUME "D" OF PLATS, PAGE 100, IN THE CITY OF SPOKANE,... Property Address (Location): 1919 E Sprague Spokane WA Describe Rehabilitation: Demo of add on building; expose/repair of old small pane windows, Upgrades to HVAC, plumbing etc. for energy efficiency, painting, lighting Property is on: (check appropriate box) National Historic Register Building Permit No: b1704000bldc Date: 03/28/2017 Jurisdiction: County/City Rehabilitation Started: 05/01/2017 Date Completed: 12/01/2017 Actual Cost of Rehabilitation: Affirmation As owner(s) of the improvements described in this application, I/we hereby indicate by my signature that I/we am/are aware of the potential liability (see reverse) involved when my/our improvements cease to be eligible for special valuation under provisions of Chapter 84.26 RCW. I/We hereby certify that the foregoing information is true and complete. Signature(s) of All Owner(s): II. Assessor The undersigned does hereby certify that the ownership, legal description and the assessed value prior to rehabilitation reflected below has been verified from the records of this office as being correct. Assessed value exclusive of land prior to rehabilitation: Date: 6/20/18