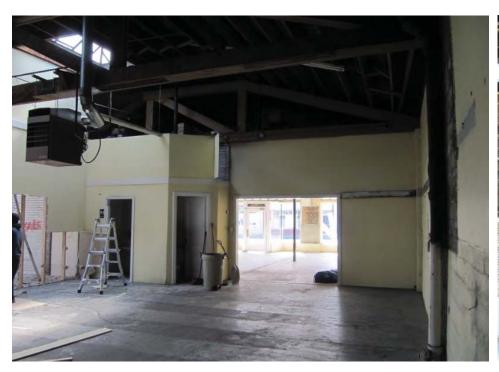

# Application and Certification of Special Valuation on Improvements to Historic Property

Chapter 84.26 RCW

File No: 1017/173 File With Assessor by October 1 I. Application County: Spokane Property Owner: SDS 9TEEN SPRAGUE DEVELOPMENT Parcel No./Account No: 35163,4109 Mailing Address: 108 N Washington, Suite 600 Spokane, WA 99201 LOTS 7 AND 8, BLOC 68, AMENDED MAP OF SUBDIVISION OF SCHOOL SECTION Legal Description: 16, TOWNSHIP 25 NORTH, RANGE 43 EAST, W.M., ACCORDING TO PLAT RECORDED IN VOLUME "D" OF PLATS, PAGE 100, IN THE CITY OF SPOKANE,... Property Address (Location): 1919 E Sprague Spokane WA Describe Rehabilitation: Demo of add on building; expose/repair of old small pane windows, Upgrades to HVAC, plumbing etc. for energy efficiency, painting, lighting Property is on: (check appropriate box) National Historic Register Building Permit No: b1704000bldc Date: 03/28/2017 Jurisdiction: County/City Rehabilitation Started: 05/01/2017 Date Completed: 12/01/2017 Actual Cost of Rehabilitation: Affirmation As owner(s) of the improvements described in this application, I/we hereby indicate by my signature that I/we am/are aware of the potential liability (see reverse) involved when my/our improvements cease to be eligible for special valuation under provisions of Chapter 84.26 RCW. I/We hereby certify that the foregoing information is true and complete. Signature(s) of All Owner(s): II. Assessor The undersigned does hereby certify that the ownership, legal description and the assessed value prior to rehabilitation reflected below has been verified from the records of this office as being correct. Assessed value exclusive of land prior to rehabilitation: Date: 6/20/18