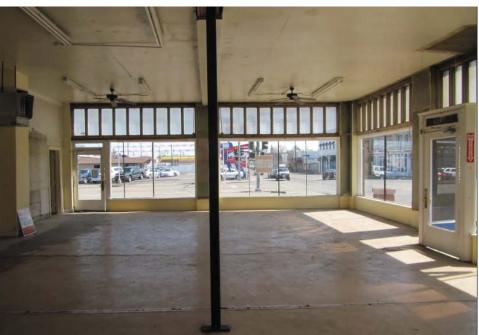

# Application and Certification of Special Valuation on Improvements to Historic Property

Chapter 84.26 RCW

File No: 1017/173 File With Assessor by October 1 I. Application County: Spokane Property Owner: SDS 9TEEN SPRAGUE DEVELOPMENT Parcel No./Account No: 35163,4109 Mailing Address: 108 N Washington, Suite 600 Spokane, WA 99201 LOTS 7 AND 8, BLOC 68, AMENDED MAP OF SUBDIVISION OF SCHOOL SECTION Legal Description: 16, TOWNSHIP 25 NORTH, RANGE 43 EAST, W.M., ACCORDING TO PLAT RECORDED IN VOLUME "D" OF PLATS, PAGE 100, IN THE CITY OF SPOKANE,... Property Address (Location): 1919 E Sprague Spokane WA Describe Rehabilitation: Demo of add on building; expose/repair of old small pane windows, Upgrades to HVAC, plumbing etc. for energy efficiency, painting, lighting Property is on: (check appropriate box) National Historic Register Building Permit No: b1704000bldc Date: 03/28/2017 Jurisdiction: County/City Rehabilitation Started: 05/01/2017 Date Completed: 12/01/2017 Actual Cost of Rehabilitation: Affirmation As owner(s) of the improvements described in this application, I/we hereby indicate by my signature that I/we am/are aware of the potential liability (see reverse) involved when my/our improvements cease to be eligible for special valuation under provisions of Chapter 84.26 RCW. I/We hereby certify that the foregoing information is true and complete. Signature(s) of All Owner(s): II. Assessor The undersigned does hereby certify that the ownership, legal description and the assessed value prior to rehabilitation reflected below has been verified from the records of this office as being correct. Assessed value exclusive of land prior to rehabilitation: Date: 6/20/18