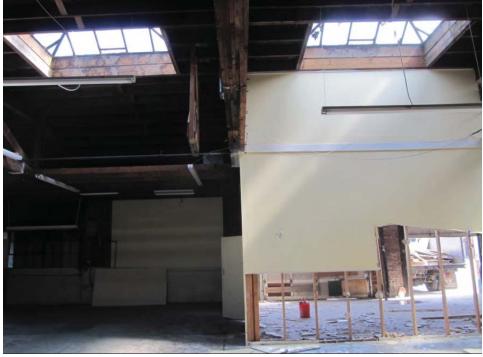

# Application and Certification of Special Valuation on Improvements to Historic Property

Chapter 84.26 RCW

File No: 1017/173 File With Assessor by October 1 I. Application County: Spokane Property Owner: SDS 9TEEN SPRAGUE DEVELOPMENT Parcel No./Account No: 35163,4109 Mailing Address: 108 N Washington, Suite 600 Spokane, WA 99201 LOTS 7 AND 8, BLOC 68, AMENDED MAP OF SUBDIVISION OF SCHOOL SECTION Legal Description: 16, TOWNSHIP 25 NORTH, RANGE 43 EAST, W.M., ACCORDING TO PLAT RECORDED IN VOLUME "D" OF PLATS, PAGE 100, IN THE CITY OF SPOKANE,... Property Address (Location): 1919 E Sprague Spokane WA Describe Rehabilitation: Demo of add on building; expose/repair of old small pane windows, Upgrades to HVAC, plumbing etc. for energy efficiency, painting, lighting Property is on: (check appropriate box) National Historic Register Building Permit No: b1704000bldc Date: 03/28/2017 Jurisdiction: County/City Rehabilitation Started: 05/01/2017 Date Completed: 12/01/2017 Actual Cost of Rehabilitation: Affirmation As owner(s) of the improvements described in this application, I/we hereby indicate by my signature that I/we am/are aware of the potential liability (see reverse) involved when my/our improvements cease to be eligible for special valuation under provisions of Chapter 84.26 RCW. I/We hereby certify that the foregoing information is true and complete. Signature(s) of All Owner(s): II. Assessor The undersigned does hereby certify that the ownership, legal description and the assessed value prior to rehabilitation reflected below has been verified from the records of this office as being correct. Assessed value exclusive of land prior to rehabilitation: Date: 6/20/18