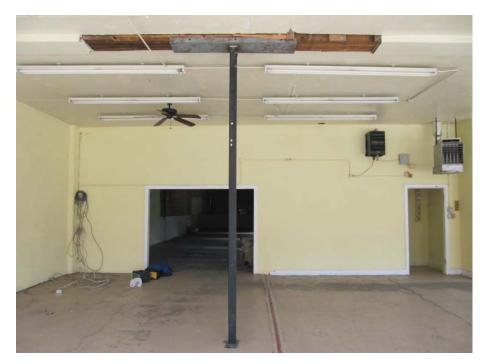

# Application and Certification of Special Valuation on Improvements to Historic Property

Chapter 84.26 RCW

File No: 1017/173 File With Assessor by October 1 I. Application County: Spokane Property Owner: SDS 9TEEN SPRAGUE DEVELOPMENT Parcel No./Account No: 35163,4109 Mailing Address: 108 N Washington, Suite 600 Spokane, WA 99201 LOTS 7 AND 8, BLOC 68, AMENDED MAP OF SUBDIVISION OF SCHOOL SECTION Legal Description: 16, TOWNSHIP 25 NORTH, RANGE 43 EAST, W.M., ACCORDING TO PLAT RECORDED IN VOLUME "D" OF PLATS, PAGE 100, IN THE CITY OF SPOKANE,... Property Address (Location): 1919 E Sprague Spokane WA Describe Rehabilitation: Demo of add on building; expose/repair of old small pane windows, Upgrades to HVAC, plumbing etc. for energy efficiency, painting, lighting Property is on: (check appropriate box) National Historic Register Building Permit No: b1704000bldc Date: 03/28/2017 Jurisdiction: County/City Rehabilitation Started: 05/01/2017 Date Completed: 12/01/2017 Actual Cost of Rehabilitation: Affirmation As owner(s) of the improvements described in this application, I/we hereby indicate by my signature that I/we am/are aware of the potential liability (see reverse) involved when my/our improvements cease to be eligible for special valuation under provisions of Chapter 84.26 RCW. I/We hereby certify that the foregoing information is true and complete. Signature(s) of All Owner(s): II. Assessor The undersigned does hereby certify that the ownership, legal description and the assessed value prior to rehabilitation reflected below has been verified from the records of this office as being correct. Assessed value exclusive of land prior to rehabilitation: Date: 6/20/18