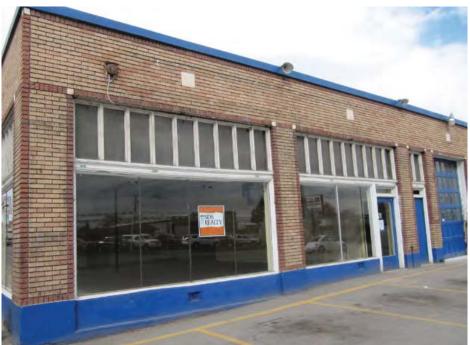

# Application and Certification of Special Valuation on Improvements to Historic Property

Chapter 84.26 RCW

File No: 1017/173 File With Assessor by October 1 I. Application County: Spokane Property Owner: SDS 9TEEN SPRAGUE DEVELOPMENT Parcel No./Account No: 35163,4109 Mailing Address: 108 N Washington, Suite 600 Spokane, WA 99201 LOTS 7 AND 8, BLOC 68, AMENDED MAP OF SUBDIVISION OF SCHOOL SECTION Legal Description: 16, TOWNSHIP 25 NORTH, RANGE 43 EAST, W.M., ACCORDING TO PLAT RECORDED IN VOLUME "D" OF PLATS, PAGE 100, IN THE CITY OF SPOKANE,... Property Address (Location): 1919 E Sprague Spokane WA Describe Rehabilitation: Demo of add on building; expose/repair of old small pane windows, Upgrades to HVAC, plumbing etc. for energy efficiency, painting, lighting Property is on: (check appropriate box) National Historic Register Building Permit No: b1704000bldc Date: 03/28/2017 Jurisdiction: County/City Rehabilitation Started: 05/01/2017 Date Completed: 12/01/2017 Actual Cost of Rehabilitation: Affirmation As owner(s) of the improvements described in this application, I/we hereby indicate by my signature that I/we am/are aware of the potential liability (see reverse) involved when my/our improvements cease to be eligible for special valuation under provisions of Chapter 84.26 RCW. I/We hereby certify that the foregoing information is true and complete. Signature(s) of All Owner(s): II. Assessor The undersigned does hereby certify that the ownership, legal description and the assessed value prior to rehabilitation reflected below has been verified from the records of this office as being correct. Assessed value exclusive of land prior to rehabilitation: Date: 6/20/18