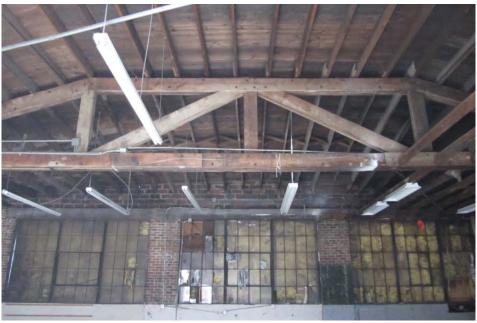

# Application and Certification of Special Valuation on Improvements to Historic Property

Chapter 84.26 RCW

File No: 1017/173 File With Assessor by October 1 I. Application County: Spokane Property Owner: SDS 9TEEN SPRAGUE DEVELOPMENT Parcel No./Account No: 35163,4109 Mailing Address: 108 N Washington, Suite 600 Spokane, WA 99201 LOTS 7 AND 8, BLOC 68, AMENDED MAP OF SUBDIVISION OF SCHOOL SECTION Legal Description: 16, TOWNSHIP 25 NORTH, RANGE 43 EAST, W.M., ACCORDING TO PLAT RECORDED IN VOLUME "D" OF PLATS, PAGE 100, IN THE CITY OF SPOKANE,... Property Address (Location): 1919 E Sprague Spokane WA Describe Rehabilitation: Demo of add on building; expose/repair of old small pane windows, Upgrades to HVAC, plumbing etc. for energy efficiency, painting, lighting Property is on: (check appropriate box) National Historic Register Building Permit No: b1704000bldc Date: 03/28/2017 Jurisdiction: County/City Rehabilitation Started: 05/01/2017 Date Completed: 12/01/2017 Actual Cost of Rehabilitation: Affirmation As owner(s) of the improvements described in this application, I/we hereby indicate by my signature that I/we am/are aware of the potential liability (see reverse) involved when my/our improvements cease to be eligible for special valuation under provisions of Chapter 84.26 RCW. I/We hereby certify that the foregoing information is true and complete. Signature(s) of All Owner(s): II. Assessor The undersigned does hereby certify that the ownership, legal description and the assessed value prior to rehabilitation reflected below has been verified from the records of this office as being correct. Assessed value exclusive of land prior to rehabilitation: Date: 6/20/18