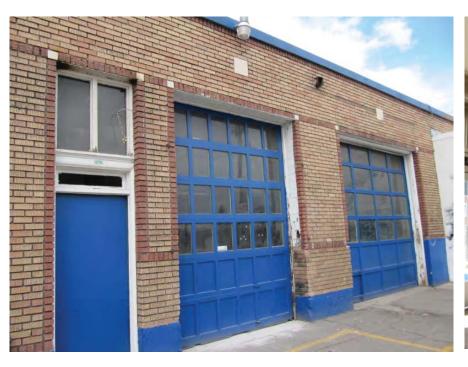

#### 1919 E Sprague County Parcel 35163.4109

I would like to take this opportunity to advise the property owner that this application, if approved, will see first tax benefits in 2020. Specifically, applications received by October 1, 2018 will be:

# Application and Certification of Special Valuation on Improvements to Historic Property

Chapter 84.26 RCW

File No: 1017/173 File With Assessor by October 1 I. Application County: Spokane Property Owner: SDS 9TEEN SPRAGUE DEVELOPMENT Parcel No./Account No: 35163,4109 Mailing Address: 108 N Washington, Suite 600 Spokane, WA 99201 LOTS 7 AND 8, BLOC 68, AMENDED MAP OF SUBDIVISION OF SCHOOL SECTION Legal Description: 16, TOWNSHIP 25 NORTH, RANGE 43 EAST, W.M., ACCORDING TO PLAT RECORDED IN VOLUME "D" OF PLATS, PAGE 100, IN THE CITY OF SPOKANE,... Property Address (Location): 1919 E Sprague Spokane WA Describe Rehabilitation: Demo of add on building; expose/repair of old small pane windows, Upgrades to HVAC, plumbing etc. for energy efficiency, painting, lighting Property is on: (check appropriate box) National Historic Register Building Permit No: b1704000bldc Date: 03/28/2017 Jurisdiction: County/City Rehabilitation Started: 05/01/2017 Date Completed: 12/01/2017 Actual Cost of Rehabilitation: Affirmation As owner(s) of the improvements described in this application, I/we hereby indicate by my signature that I/we am/are aware of the potential liability (see reverse) involved when my/our improvements cease to be eligible for special valuation under provisions of Chapter 84.26 RCW. I/We hereby certify that the foregoing information is true and complete. Signature(s) of All Owner(s): II. Assessor The undersigned does hereby certify that the ownership, legal description and the assessed value prior to rehabilitation reflected below has been verified from the records of this office as being correct. Assessed value exclusive of land prior to rehabilitation: Date: 6/20/18

# AFFIDAVIT ATTESTING ACTUAL REHABILITATION COSTS FOR SPECIAL VALUATION

| I/WE Steven D. Schmautz                                                                    | ,                                                                                                              |
|--------------------------------------------------------------------------------------------|----------------------------------------------------------------------------------------------------------------|
| The undersigned, swear that the costs                                                      | for rehabilitating the property at                                                                             |
| (address) 1919 E Sprague, Spokane WA                                                       |                                                                                                                |
| commonly known as (historic name)                                                          |                                                                                                                |
|                                                                                            | osed Application for Special Valuation for Rehabilitating Historic abilitation costs incurred are \$128,283.65 |
| Troperties. The actual amount of tena                                                      | ionitation costs metrica are \$120,200.00                                                                      |
|                                                                                            |                                                                                                                |
| ///                                                                                        |                                                                                                                |
| Signature:                                                                                 | Date: 9/19/18                                                                                                  |
| Signature.                                                                                 | Date//14/18_                                                                                                   |
|                                                                                            |                                                                                                                |
| Signature:                                                                                 | Date:                                                                                                          |
|                                                                                            |                                                                                                                |
|                                                                                            |                                                                                                                |
| STATE OF WASHINGTON:                                                                       |                                                                                                                |
| COUNTY OF SPOKANE:                                                                         |                                                                                                                |
| COUNTY OF STOKANE .                                                                        |                                                                                                                |
| On this day personally appeared                                                            | ed before me                                                                                                   |
| CT. IN                                                                                     | D. SCHMAUTZ                                                                                                    |
| DIEVE                                                                                      | U. JCHMAUIE                                                                                                    |
|                                                                                            | ***                                                                                                            |
| To me known to be the individual(s) of                                                     | lescribed in and who executed the within and foregoing instrument, and                                         |
|                                                                                            | me as #15 free and voluntary act and deed, for the uses and purposes                                           |
| therein mentioned.                                                                         |                                                                                                                |
|                                                                                            | cial seal this 19th day of SEPTEMBER, 2018.                                                                    |
| Given under my hand and offi-                                                              | cial seal this 19 day of JET TEMPER, 2018.                                                                     |
|                                                                                            |                                                                                                                |
|                                                                                            |                                                                                                                |
| Notary Public                                                                              | Into M. H                                                                                                      |
| State of Washington                                                                        | Notary Public in and for the State of Washington                                                               |
| E CARLOS A. HERRERA                                                                        | Print Name CARLOS A HELRERA                                                                                    |
| Notary Public  State of Washington  CARLOS A. HERRERA  MY COMMISSION EXPIRES JUNE 01, 2019 | Residing at SPOKANE.                                                                                           |
|                                                                                            | My Commission expires 6/01/2019.                                                                               |
|                                                                                            | in the second support                                                                                          |