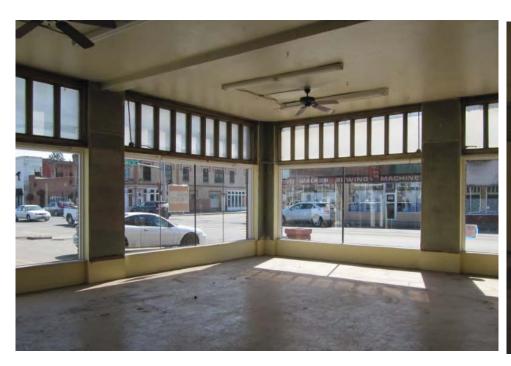

# Application and Certification of Special Valuation on Improvements to Historic Property

Chapter 84.26 RCW

File No: 1017/173 File With Assessor by October 1 I. Application County: Spokane Property Owner: SDS 9TEEN SPRAGUE DEVELOPMENT Parcel No./Account No: 35163,4109 Mailing Address: 108 N Washington, Suite 600 Spokane, WA 99201 LOTS 7 AND 8, BLOC 68, AMENDED MAP OF SUBDIVISION OF SCHOOL SECTION Legal Description: 16, TOWNSHIP 25 NORTH, RANGE 43 EAST, W.M., ACCORDING TO PLAT RECORDED IN VOLUME "D" OF PLATS, PAGE 100, IN THE CITY OF SPOKANE,... Property Address (Location): 1919 E Sprague Spokane WA Describe Rehabilitation: Demo of add on building; expose/repair of old small pane windows, Upgrades to HVAC, plumbing etc. for energy efficiency, painting, lighting Property is on: (check appropriate box) National Historic Register Building Permit No: b1704000bldc Date: 03/28/2017 Jurisdiction: County/City Rehabilitation Started: 05/01/2017 Date Completed: 12/01/2017 Actual Cost of Rehabilitation: Affirmation As owner(s) of the improvements described in this application, I/we hereby indicate by my signature that I/we am/are aware of the potential liability (see reverse) involved when my/our improvements cease to be eligible for special valuation under provisions of Chapter 84.26 RCW. I/We hereby certify that the foregoing information is true and complete. Signature(s) of All Owner(s): II. Assessor The undersigned does hereby certify that the ownership, legal description and the assessed value prior to rehabilitation reflected below has been verified from the records of this office as being correct. Assessed value exclusive of land prior to rehabilitation: Date: 6/20/18