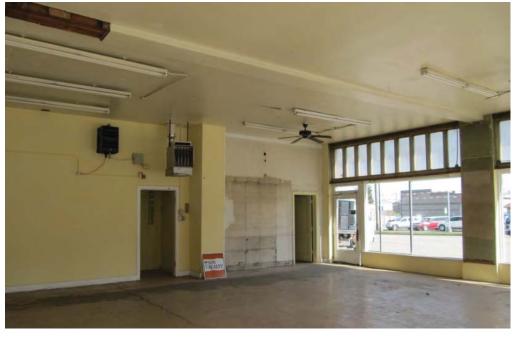

# Application and Certification of Special Valuation on Improvements to Historic Property

Chapter 84.26 RCW

File No: 1017/173 File With Assessor by October 1 I. Application County: Spokane Property Owner: SDS 9TEEN SPRAGUE DEVELOPMENT Parcel No./Account No: 35163,4109 Mailing Address: 108 N Washington, Suite 600 Spokane, WA 99201 LOTS 7 AND 8, BLOC 68, AMENDED MAP OF SUBDIVISION OF SCHOOL SECTION Legal Description: 16, TOWNSHIP 25 NORTH, RANGE 43 EAST, W.M., ACCORDING TO PLAT RECORDED IN VOLUME "D" OF PLATS, PAGE 100, IN THE CITY OF SPOKANE,... Property Address (Location): 1919 E Sprague Spokane WA Describe Rehabilitation: Demo of add on building; expose/repair of old small pane windows, Upgrades to HVAC, plumbing etc. for energy efficiency, painting, lighting Property is on: (check appropriate box) National Historic Register Building Permit No: b1704000bldc Date: 03/28/2017 Jurisdiction: County/City Rehabilitation Started: 05/01/2017 Date Completed: 12/01/2017 Actual Cost of Rehabilitation: Affirmation As owner(s) of the improvements described in this application, I/we hereby indicate by my signature that I/we am/are aware of the potential liability (see reverse) involved when my/our improvements cease to be eligible for special valuation under provisions of Chapter 84.26 RCW. I/We hereby certify that the foregoing information is true and complete. Signature(s) of All Owner(s): II. Assessor The undersigned does hereby certify that the ownership, legal description and the assessed value prior to rehabilitation reflected below has been verified from the records of this office as being correct. Assessed value exclusive of land prior to rehabilitation: Date: 6/20/18