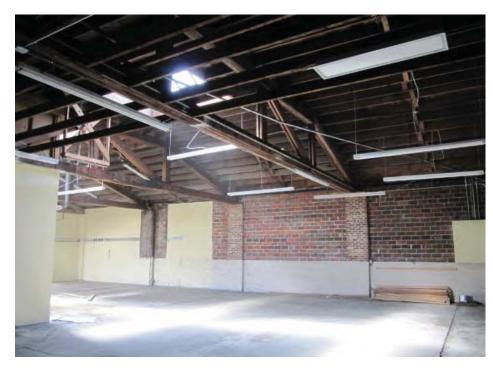

# Application and Certification of Special Valuation on Improvements to Historic Property

Chapter 84.26 RCW

File No: 1017/173 File With Assessor by October 1 I. Application County: Spokane Property Owner: SDS 9TEEN SPRAGUE DEVELOPMENT Parcel No./Account No: 35163,4109 Mailing Address: 108 N Washington, Suite 600 Spokane, WA 99201 LOTS 7 AND 8, BLOC 68, AMENDED MAP OF SUBDIVISION OF SCHOOL SECTION Legal Description: 16, TOWNSHIP 25 NORTH, RANGE 43 EAST, W.M., ACCORDING TO PLAT RECORDED IN VOLUME "D" OF PLATS, PAGE 100, IN THE CITY OF SPOKANE,... Property Address (Location): 1919 E Sprague Spokane WA Describe Rehabilitation: Demo of add on building; expose/repair of old small pane windows, Upgrades to HVAC, plumbing etc. for energy efficiency, painting, lighting Property is on: (check appropriate box) National Historic Register Building Permit No: b1704000bldc Date: 03/28/2017 Jurisdiction: County/City Rehabilitation Started: 05/01/2017 Date Completed: 12/01/2017 Actual Cost of Rehabilitation: Affirmation As owner(s) of the improvements described in this application, I/we hereby indicate by my signature that I/we am/are aware of the potential liability (see reverse) involved when my/our improvements cease to be eligible for special valuation under provisions of Chapter 84.26 RCW. I/We hereby certify that the foregoing information is true and complete. Signature(s) of All Owner(s): II. Assessor The undersigned does hereby certify that the ownership, legal description and the assessed value prior to rehabilitation reflected below has been verified from the records of this office as being correct. Assessed value exclusive of land prior to rehabilitation: Date: 6/20/18