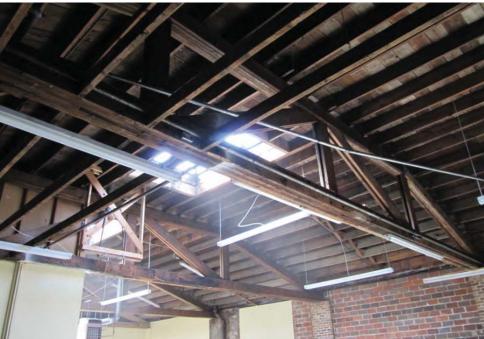

# Application and Certification of Special Valuation on Improvements to Historic Property

Chapter 84.26 RCW

File No: 1017/173 File With Assessor by October 1 I. Application County: Spokane Property Owner: SDS 9TEEN SPRAGUE DEVELOPMENT Parcel No./Account No: 35163,4109 Mailing Address: 108 N Washington, Suite 600 Spokane, WA 99201 LOTS 7 AND 8, BLOC 68, AMENDED MAP OF SUBDIVISION OF SCHOOL SECTION Legal Description: 16, TOWNSHIP 25 NORTH, RANGE 43 EAST, W.M., ACCORDING TO PLAT RECORDED IN VOLUME "D" OF PLATS, PAGE 100, IN THE CITY OF SPOKANE,... Property Address (Location): 1919 E Sprague Spokane WA Describe Rehabilitation: Demo of add on building; expose/repair of old small pane windows, Upgrades to HVAC, plumbing etc. for energy efficiency, painting, lighting Property is on: (check appropriate box) National Historic Register Building Permit No: b1704000bldc Date: 03/28/2017 Jurisdiction: County/City Rehabilitation Started: 05/01/2017 Date Completed: 12/01/2017 Actual Cost of Rehabilitation: Affirmation As owner(s) of the improvements described in this application, I/we hereby indicate by my signature that I/we am/are aware of the potential liability (see reverse) involved when my/our improvements cease to be eligible for special valuation under provisions of Chapter 84.26 RCW. I/We hereby certify that the foregoing information is true and complete. Signature(s) of All Owner(s): II. Assessor The undersigned does hereby certify that the ownership, legal description and the assessed value prior to rehabilitation reflected below has been verified from the records of this office as being correct. Assessed value exclusive of land prior to rehabilitation: Date: 6/20/18