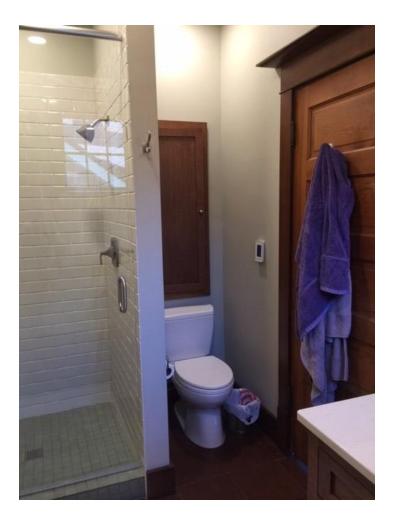

beam.

#### Interior Renovations:

Interior renovations included the demolition and removal of wallboard (to studs) in the upstairs bathroom. Work included; remodel floor-to-ceiling walls and ceilings; removing damaged skylight, replacing of water damaged window, refinishing all floors, installation of new permanent bathtub and shower, and new permanent cabinetry. In addition, re-lined sewer line to prevent sewer backups.

| Design            | \$ 4,380.00   |
|-------------------|---------------|
| Construction Work | \$ 143,881.42 |

TOTAL

\$ 148,261.42

327 W Waverly Place Roof and Bathroom Special Valuation 2018

# Roof Before (Patched, Water leakage)



# Roof Before (Skylight leaking)



## Roof After



### Roof After



# Roof After



(Outdated cabinets and countertops)



















# He

### Hanson Carlen Architecture & Construction

112 South Monroe Street Spokane WA 99201

To: Jeff and Kari Walter 327 W Waverly Place Spokane WA 99205-3179

#### Statement

Date 10/1/2018

|                                                                                                              |                                                                                                                                                                                               |                                                      | а<br>154               | Amount Due                                                                                                            | Amount Enc.