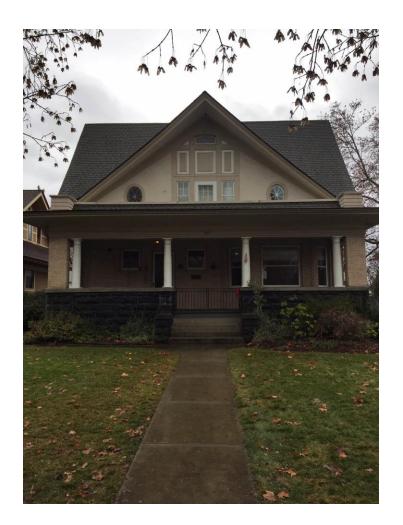

#### 327 W Waverly Place County Parcel 35071.1208

I would like to take this opportunity to *advise the property owner* that this application, if approved, will see first tax benefits in <u>2020</u>. Specifically, applications received by October 1, 2018 will be:

#### Exterior Renovations:

Exterior renovations included complete re-roofing of home and garage. Work completed included: roof shingle tear-off, replacement of selected rotten plywood, and replacement of current roof with architecturally appropriate GAF Elk Lifetime Laminated Shingle in "Weathered Wood." The flat roof on second floor balcony was replaced with Firestone TPO roof, 45 mil in white. Other renovations included replacement of rotten fascia crown (back of house), removal of unstable chimney, correcting NW corner beam due to water damage and replacing weathered siding near NW corner beam.