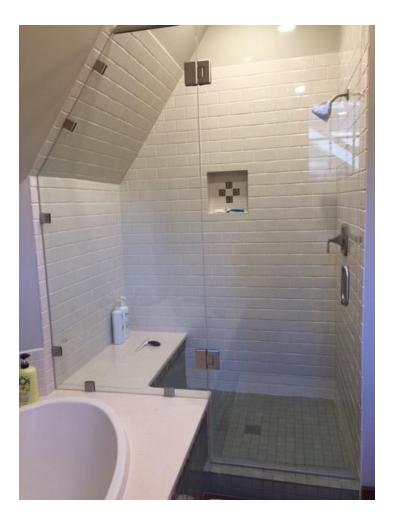

#### Interior Renovations:

Interior renovations included the demolition and removal of wallboard (to studs) in the upstairs bathroom. Work included; remodel floor-to-ceiling walls and ceilings; removing damaged skylight, replacing of water damaged window, refinishing all floors, installation of new permanent bathtub and shower, and new permanent cabinetry. In addition, re-lined sewer line to prevent sewer backups.

## Roof After