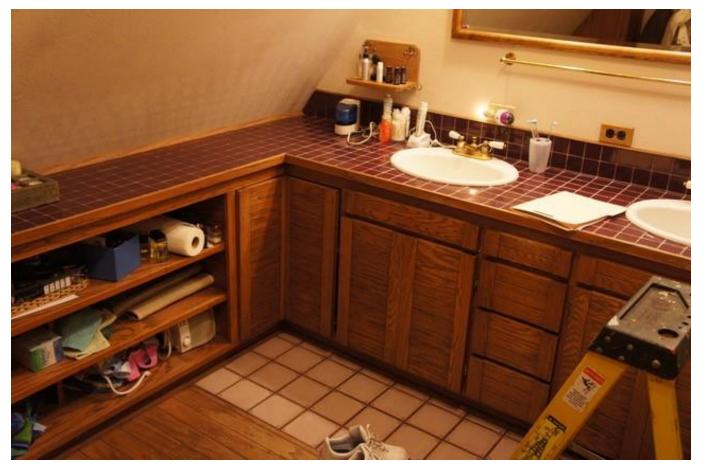

#### Interior Renovations:

Interior renovations included the demolition and removal of wallboard (to studs) in the upstairs bathroom. Work included; remodel floor-to-ceiling walls and ceilings; removing damaged skylight, replacing of water damaged window, refinishing all floors, installation of new permanent bathtub and shower, and new permanent cabinetry. In addition, re-lined sewer line to prevent sewer backups.

# Roof After

(Outdated cabinets and countertops)