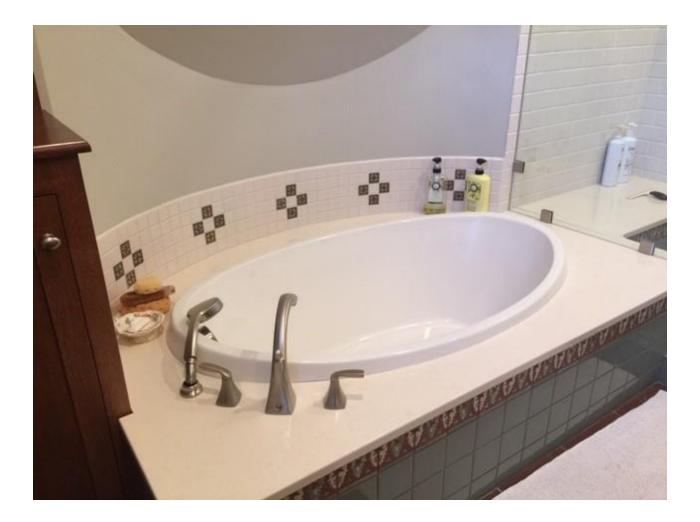

#### Interior Renovations:

Interior renovations included the demolition and removal of wallboard (to studs) in the upstairs bathroom. Work included; remodel floor-to-ceiling walls and ceilings; removing damaged skylight, replacing of water damaged window, refinishing all floors, installation of new permanent bathtub and shower, and new permanent cabinetry. In addition, re-lined sewer line to prevent sewer backups.