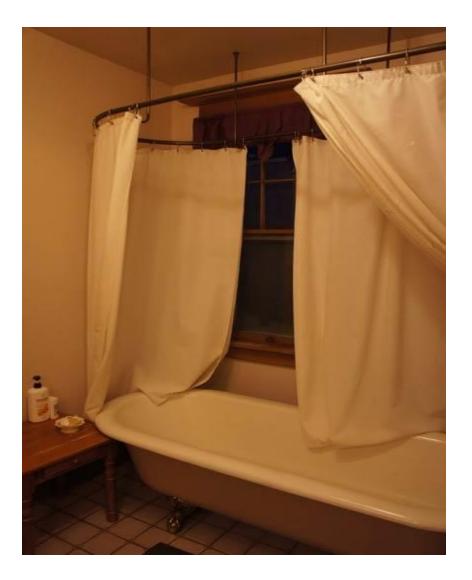

#### Interior Renovations:

Interior renovations included the demolition and removal of wallboard (to studs) in the upstairs bathroom. Work included; remodel floor-to-ceiling walls and ceilings; removing damaged skylight, replacing of water damaged window, refinishing all floors, installation of new permanent bathtub and shower, and new permanent cabinetry. In addition, re-lined sewer line to prevent sewer backups.