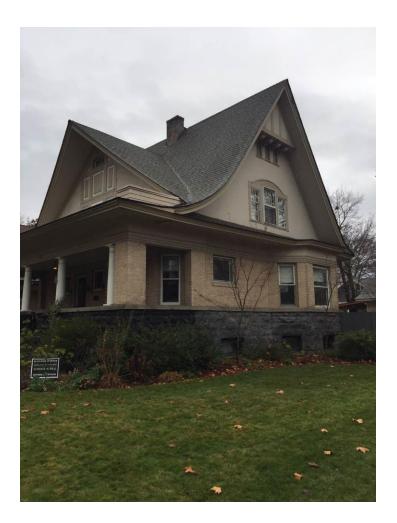

#### 327 W Waverly Place County Parcel 35071.1208

I would like to take this opportunity to *advise the property owner* that this application, if approved, will see first tax benefits in <u>2020</u>. Specifically, applications received by October 1, 2018 will be:

#### Exterior Renovations:

Exterior renovations included complete re-roofing of home and garage. Work completed included: roof shingle tear-off, replacement of selected rotten plywood, and replacement of current roof with architecturally appropriate GAF Elk Lifetime Laminated Shingle in "Weathered Wood." The flat roof on second floor balcony was replaced with Firestone TPO roof, 45 mil in white. Other renovations included replacement of rotten fascia crown (back of house), removal of unstable chimney, correcting NW corner beam due to water damage and replacing weathered siding near NW corner beam.