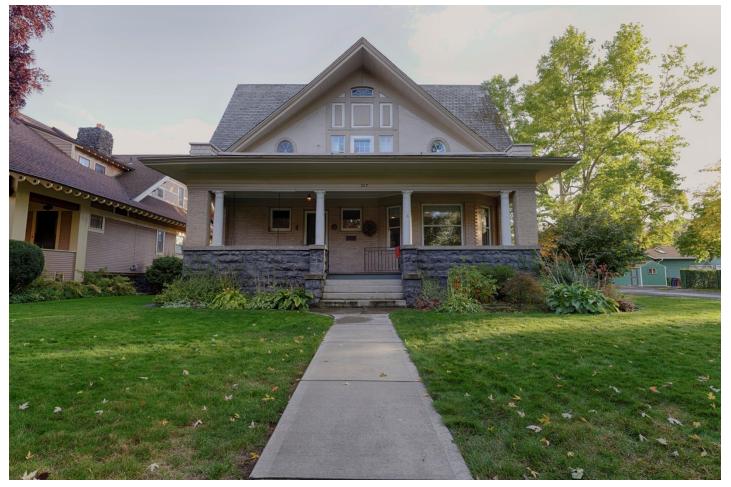

#### 327 W Waverly Place County Parcel 35071.1208

I would like to take this opportunity to *advise the property owner* that this application, if approved, will see first tax benefits in <u>2020</u>. Specifically, applications received by October 1, 2018 will be:

#### Exterior Renovations:

Exterior renovations included complete re-roofing of home and garage. Work completed included: roof shingle tear-off, replacement of selected rotten plywood, and replacement of current roof with architecturally appropriate GAF Elk Lifetime Laminated Shingle in "Weathered Wood." The flat roof on second floor balcony was replaced with Firestone TPO roof, 45 mil in white. Other renovations included replacement of rotten fascia crown (back of house), removal of unstable chimney, correcting NW corner beam due to water damage and replacing weathered siding near NW corner beam.