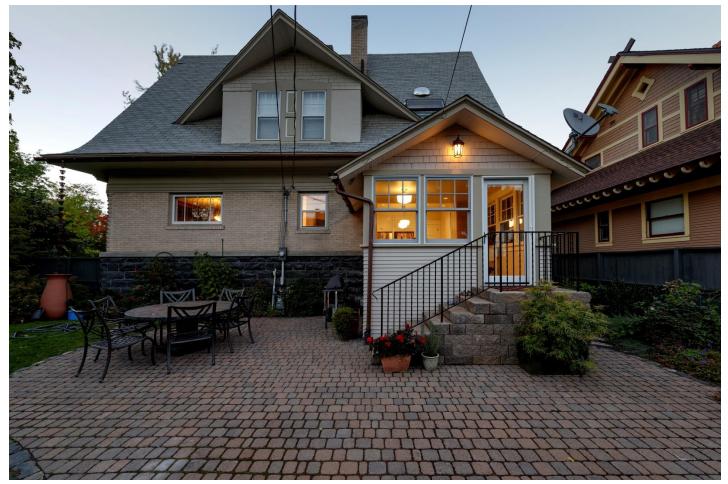

#### 327 W Waverly Place County Parcel 35071.1208

I would like to take this opportunity to *advise the property owner* that this application, if approved, will see first tax benefits in <u>2020</u>. Specifically, applications received by October 1, 2018 will be:

#### Exterior Renovations:

Exterior renovations included complete re-roofing of home and garage. Work completed included: roof shingle tear-off, replacement of selected rotten plywood, and replacement of current roof with architecturally appropriate GAF Elk Lifetime Laminated Shingle in "Weathered Wood." The flat roof on second floor balcony was replaced with Firestone TPO roof, 45 mil in white. Other renovations included replacement of rotten fascia crown (back of house), removal of unstable chimney, correcting NW corner beam due to water damage and replacing weathered siding near NW corner beam.