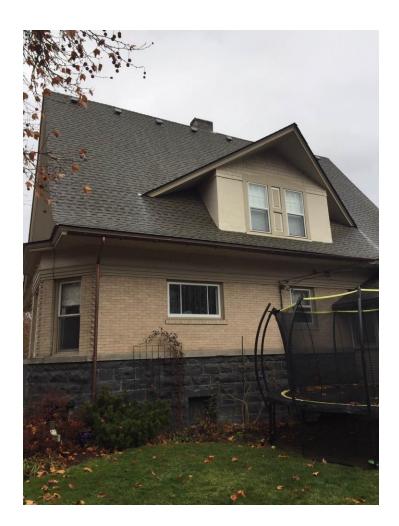

#### Exterior Renovations:

Exterior renovations included complete re-roofing of home and garage. Work completed included: roof shingle tear-off, replacement of selected rotten plywood, and replacement of current roof with architecturally appropriate GAF Elk Lifetime Laminated Shingle in "Weathered Wood." The flat roof on second floor balcony was replaced with Firestone TPO roof, 45 mil in white. Other renovations included replacement of rotten fascia crown (back of house), removal of unstable chimney, correcting NW corner beam due to water damage and replacing weathered siding near NW corner beam.

## Roof After

### Roof After

# Roof After

(Outdated cabinets and countertops)