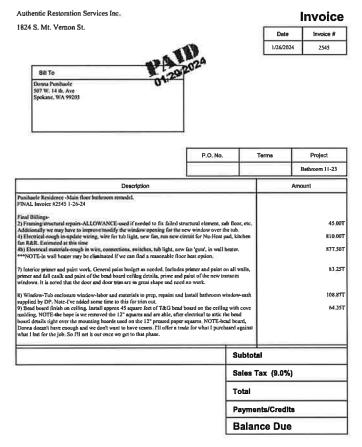

## SPECIAL TAX VALUATION EXPENSES

- \* NEW ROOF FOR HOUSE AND GARAGE (Aug 01, 2023-Dec 22, 2023)- \$31,858.52
- \* HOUSE EAVES RENOVATION (Oct 13, 2023- Apr 25, 2024)- \$54,578.48
- \* PAINT/SUPPLIES FOR HOUSE AND EAVES (Oct 26, 2023- Apr 12, 2024) \$914.45
- \* BATHROOM RENOVATION (July 7, 2023- April 25, 2024)- \$29,852.62
- \* ADDITIONAL RENOVATION AND MISC. COSTS (Oct 18, 2022- Mar 20, 2023) \$2,845.15
- \* TOTAL COST- \$120,049.22
- \* BALANCE- \$0

# HOUSE EAVES RENOVATION

| Oct 13, 2023- Authentic Restoration Services-Invoice 2510- \$11,188.58-<br>Check #10143- Eaves Reno Progress Bill   |
|---------------------------------------------------------------------------------------------------------------------|
| Nov 27, 2023- Authentic Restoration Services-Invoice-2526- \$15,734.15-<br>Check #10160- Eaves Reno Progress Bill   |
| Dec 12, 2023- Authentic Restoration Services-Invoice-2530- \$9,109.17-                                              |
| Check #10149- Eaves Reno Progress Bill<br>Dec 28, 2023- Authentic Restoration Services- Invoice 2535- \$13,211.03-  |
| Check #10165- Eaves Reno Progress Bill<br>Jan 10, 2024- Authentic Restoration Services-Invoice 2540- \$4,899.55-    |
| Check #10166- Eaves Reno Progress Bill<br>Apr 25, 2024- Authentic Restoration Services-\$436.00-Invoice 2535- Check |
| #10182-Final Eaves Bill (check combined final rafter reno<br>\$436.00- plus final bathroom reno \$560.72 total of   |
| \$996.72)                                                                                                           |
|                                                                                                                     |

Total- \$54,578.48 Balance-\$0