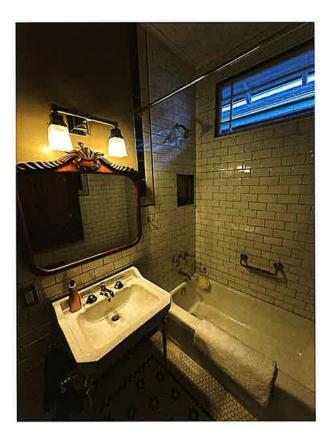

# BATHROOM AFTER

After the roofing work was complete, my next goal was to upgrade the bathroom capturing the vintage feel of the home. From 2012 thru 2021, I purchased the majority of items for the bathroom (floor and subway tile, window, light fixture, toilet, tub, sink faucet and tub and shower set along with miscellaneous polished nickel bathroom items) while putting money aside to have skilled labor complete the job.

In December 2023, I decided to have my bathroom renovated as well. I had made several additional bathroom purchases from July 2023 which included a console sink, toilet lever, tub grab bar and drawer pulls. The bulk of the bathroom renovation was started by Authentic Restoration in December 2023 and completed early February 2024. The walls were taken down to the studs in the tub area while the plaster walls that were to be painted were saved.