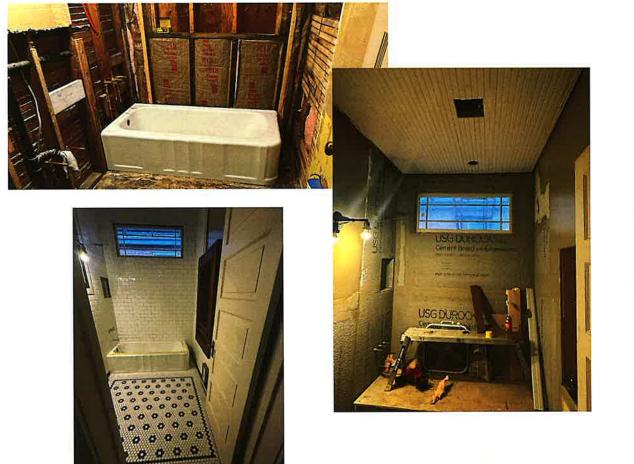

rds of this office as being correct.

 Assessed value exclusive of land prior to rehabilitation:

 \$ 260,600

 Date:
 7/3/2024

 Assessor/Deputy

To ask about the availability of this publication in an alternate format for the visually impaired, please call (360) 705-6715.

Teletype (TTY) users, please call (360) 705-6718. For tax assistance, call (360) 534-1400.

REV 64 0035e (w) (2/9/12)







### APPLICATION FOR SPECIAL TAX VALUATION THE WRIGHT HOUSE

507 W 14th Ave, Spokane WA 99204

## HOUSE ROOF AND EAVES BEFORE













# HOUSE ROOF AND EAVES DURING











### HOUSE ROOF AND EAVES BEFORE AND DURING PAINTING









### HOUSE ROOF AND EAVES AFTER











### GARAGE ROOF BEFORE and DURING







# GARAGE ROOF AFTER





## BATHROOM BEFORE













# BATHROOM DURING





# BATHROOM AFTER



















# Old - Kitchen Faucet - New





I bought my 1913 bungalow in 2011. While the "bones" of the home were solid, there were a lot of things that needed to be upgraded and restored.

During the first several years of home ownership, I invested in a water heater, furnace, air conditioner, gas fireplace insert, kitchen floor, countertops/backsplash, cam lights, antique lighting, stairway carpet, garage door, patio deck, repointed the chimney, landscaping and replaced the sidewalk. I also painted the interior and exterior of the home plus repairing the original storm windows.

While the upgrades I did to the home prior to Oct 2022 do not qualify for Special Tax Valuation, the costs I have incurred from Oct 2022 through April 2024 make the Wright House elig