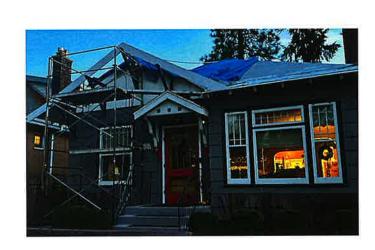

# HOUSE ROOF AND EAVES DURING

While I placed a deposit August 1, 2023 with Jimmy's Roofing, the actual tear down/shingle replacement started during the November 2023/December 2023 timeframe, Jimmy's Roofing did a complete tear down/shingle replacement of the house roof (3 old existing layers) and a layover of shingles on the garage. In conjunction with the shingle replacement, Authentic Restoration extended the eaves of the house restoring it back to a true craftsman exterior. During the spring of 2024 and early summer, I took on the task of painting the eaves, rafters and gable corbels. The body of the exterior of the house had not been painted in years so I also painted that while doing the eaves.