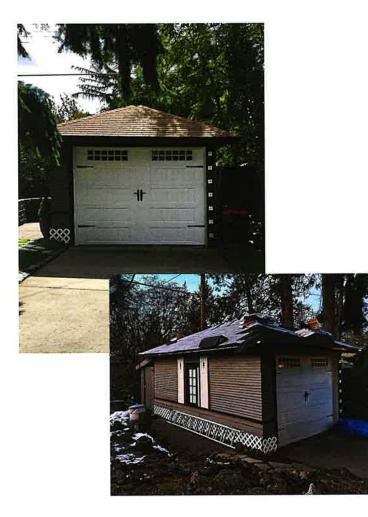

### GARAGE ROOF BEFORE and DURING

# GARAGE ROOF AFTER

In 2023 after 12 years in the house, the roof shingles and soffits were in dire need of replacement and repair. Since the shingles were going to be replaced, I thought it the perfect time (and the most cost effective way) to bring the eaves back to its original state while the roof was off.

While I placed a deposit August 1, 2023 with Jimmy's Roofing, the actual tear down/shingle replacement started during the November 2023/December 2023 timeframe, Jimmy's Roofing did a complete tear down/shingle replacement of the house roof (3 old existing layers) and a layover of shingles on the garage. In conjunction with the shingle replacement, Authentic Restoration extended the eaves of the house restoring it back to a true craftsman exterior. During the spring of 2024 and early summer, I took on the task of painting the eaves, rafters and gable corbels. The body of the exterior of the house had not been painted in years so I also painted that while doing the eaves.