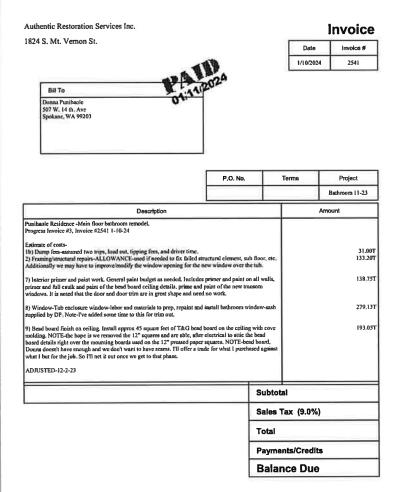

# HOUSE EAVES RENOVATION

| Oct 13, 2023- Authentic Restoration Services-Invoice 2510- \$11,188.58-<br>Check #10143- Eaves Reno Progress Bill   |
|---------------------------------------------------------------------------------------------------------------------|
| Nov 27, 2023- Authentic Restoration Services-Invoice-2526- \$15,734.15-<br>Check #10160- Eaves Reno Progress Bill   |
| Dec 12, 2023- Authentic Restoration Services-Invoice-2530- \$9,109.17-                                              |
| Check #10149- Eaves Reno Progress Bill<br>Dec 28, 2023- Authentic Restoration Services- Invoice 2535- \$13,211.03-  |
| Check #10165- Eaves Reno Progress Bill<br>Jan 10, 2024- Authentic Restoration Services-Invoice 2540- \$4,899.55-    |
| Check #10166- Eaves Reno Progress Bill<br>Apr 25, 2024- Authentic Restoration Services-\$436.00-Invoice 2535- Check |
| #10182-Final Eaves Bill (check combined final rafter reno<br>\$436.00- plus final bathroom reno \$560.72 total of   |
| \$996.72)                                                                                                           |
|                                                                                                                     |

Total- \$54,578.48 Balance-\$0