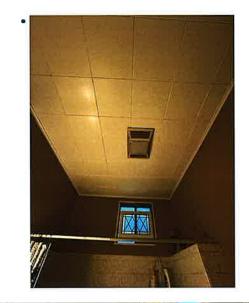

en verified from the records of this office as being correct.

 Assessed value exclusive of land prior to rehabilitation:

 \$ 260,600

 Date:
 7/3/2024

 Assessor/Deputy

To ask about the availability of this publication in an alternate format for the visually impaired, please call (360) 705-6715.

Teletype (TTY) users, please call (360) 705-6718. For tax assistance, call (360) 534-1400.

REV 64 0035e (w) (2/9/12)







### APPLICATION FOR SPECIAL TAX VALUATION THE WRIGHT HOUSE

507 W 14th Ave, Spokane WA 99204

## HOUSE ROOF AND EAVES BEFORE













# HOUSE ROOF AND EAVES DURING











### HOUSE ROOF AND EAVES BEFORE AND DURING PAINTING









### HOUSE ROOF AND EAVES AFTER











### GARAGE ROOF BEFORE and DURING







# GARAGE ROOF AFTER





## BATHROOM BEFORE













# BATHROOM DURING





# BATHROOM AFTER



















# Old - Kitchen Faucet - New





I bought my 1913 bungalow in 2011. While the "bones" of the home were solid, there were a lot of things that needed to be upgraded and restored.

During the first several years of home ownership, I invested in a water heater, furnace, air conditioner, gas fireplace insert, kitchen floor, countertops/backsplash, cam lights, antique lighting, stairway carpet, garage door, patio deck, repointed the chimney, landscaping and replaced the sidewalk. I also painted the interior and exterior of the home plus repairing the original storm windows.

While the upgrades I did to the home prior to Oct 2022 do not qualify for Special Tax Valuation, the costs I have incurred from Oct 2022 through April 2024 m