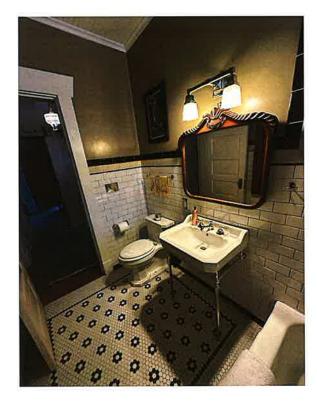

# BATHROOM AFTER

After the roofing work was complete, my next goal was to upgrade the bathroom capturing the vintage feel of the home. From 2012 thru 2021, I purchased the majority of items for the bathroom (floor and subway tile, window, light fixture, toilet, tub, sink faucet and tub and shower set along with miscellaneous polished nickel bathroom items) while putting money aside to have skilled labor complete the job.

In December 2023, I decided to have my bathroom renovated as well. I had made several additional bathroom purchases from July 2023 which included a console sink, toilet lever, tub grab bar and drawer pulls. The bulk of the bathroom renovation was started by Authentic Restoration in December 2023 and completed early February 2024. The walls were taken down to the studs in the tub area while the plaster walls that were to be painted were saved.