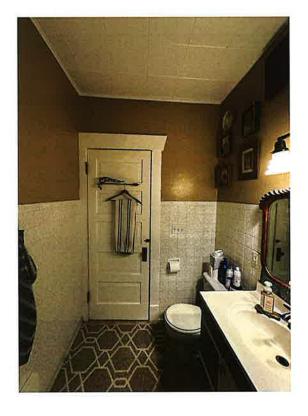

been verified from the records of this office as being correct.

 Assessed value exclusive of land prior to rehabilitation:

 \$ 260,600

 Date:
 7/3/2024

 Assessor/Deputy

To ask about the availability of this publication in an alternate format for the visually impaired, please call (360) 705-6715.

Teletype (TTY) users, please call (360) 705-6718. For tax assistance, call (360) 534-1400.

REV 64 0035e (w) (2/9/12)







### APPLICATION FOR SPECIAL TAX VALUATION THE WRIGHT HOUSE

507 W 14th Ave, Spokane WA 99204

## HOUSE ROOF AND EAVES BEFORE













# HOUSE ROOF AND EAVES DURING











### HOUSE ROOF AND EAVES BEFORE AND DURING PAINTING









### HOUSE ROOF AND EAVES AFTER











### GARAGE ROOF BEFORE and DURING







# GARAGE ROOF AFTER





## BATHROOM BEFORE













# BATHROOM DURING





# BATHROOM AFTER



















# Old - Kitchen Faucet - New





I bought my 1913 bungalow in 2011. While the "bones" of the home were solid, there were a lot of things that needed to be upgraded and restored.

During the first several years of home ownership, I invested in a water heater, furnace, air conditioner, gas fireplace insert, kitchen floor, countertops/backsplash, cam lights, antique lighting, stairway carpet, garage door, patio deck, repointed the chimney, landscaping and replaced the sidewalk. I also painted the interior and exterior of the home plus repairing the original storm windows.

While the upgrades I did to the home prior to Oct 2022 do not qualify for Special Tax Valuation, the costs I have incurred from Oct 2022 through April 2024