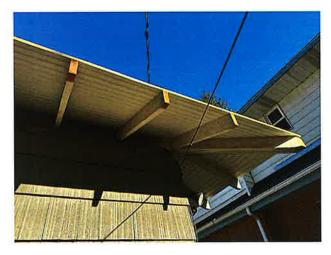

### HOUSE ROOF AND EAVES AFTER

While the upgrades I did to the home prior to Oct 2022 do not qualify for Special Tax Valuation, the costs I have incurred from Oct 2022 through April 2024 make the Wright House eligible.

In 2022, I became interested in home preservation and contacted Linda Yeomans to do historical research on the home with the possibility of listing it on the Spokane Historical Register. In her research she found that the home originally had a frontporch with unenclosed roof eaves and exposed eave rafters wrapping around the house. Unfortunately in 1949 while the homeowner replaced the roof shingles, a portion of the front porch was removed and the homes eaves were cut back and replaced with boxed soffits (the garage beadboard and rafters were not replaced and are original).

In 2023 after 12 years in the house, the roof shingles and soffits were in dire need of replacement and repair. Since the shingles were going to be replaced, I thought it the perfect time (and the most cost effective way) to bring the eaves back to its original state while the roof was off.

While I placed a deposit August 1, 2023 with Jimmy's Roofing, the actual tear down/shingle replacement started during the November 2023/December 2023 timeframe, Jimmy's Roofing did a complete tear down/shingle replacement of the house roof (3 old existing layers) and a layover of shingles on the garage. In conjunction with the shingle replacement, Authentic Restoration extended the eaves of the house restoring it back to a true craftsman exterior. During the spring of 2024 and early summer, I took on the task of painting the eaves, rafters and gable corbels. The body of the exterior of the house had not been painted in years so I also painted that while doing the eaves.