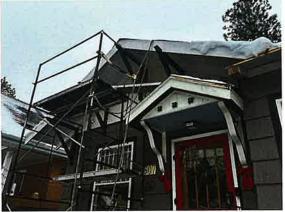

# HOUSE ROOF AND EAVES DURING

### HOUSE ROOF AND EAVES BEFORE AND DURING PAINTING