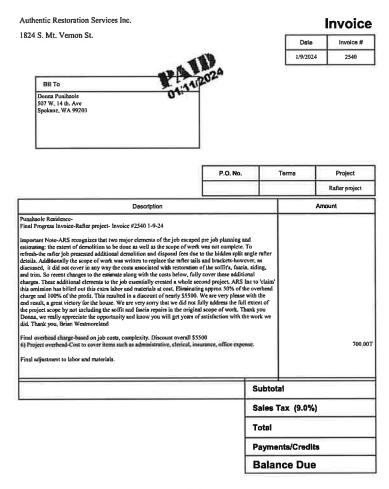

# HOUSE EAVES RENOVATION

| Oct 13, 2023- Authentic Restoration Services-Invoice 2510- \$11,188.58-<br>Check #10143- Eaves Reno Progress Bill   |
|---------------------------------------------------------------------------------------------------------------------|
| Nov 27, 2023- Authentic Restoration Services-Invoice-2526- \$15,734.15-<br>Check #10160- Eaves Reno Progress Bill   |
| Dec 12, 2023- Authentic Restoration Services-Invoice-2530- \$9,109.17-                                              |
| Check #10149- Eaves Reno Progress Bill<br>Dec 28, 2023- Authentic Restoration Services- Invoice 2535- \$13,211.03-  |
| Check #10165- Eaves Reno Progress Bill<br>Jan 10, 2024- Authentic Restoration Services-Invoice 2540- \$4,899.55-    |
| Check #10166- Eaves Reno Progress Bill<br>Apr 25, 2024- Authentic Restoration Services-\$436.00-Invoice 2535- Check |
| #10182-Final Eaves Bill (check combined final rafter reno<br>\$436.00- plus final bathroom reno \$560.72 total of   |
| \$996.72)                                                                                                           |
|                                                                                                                     |