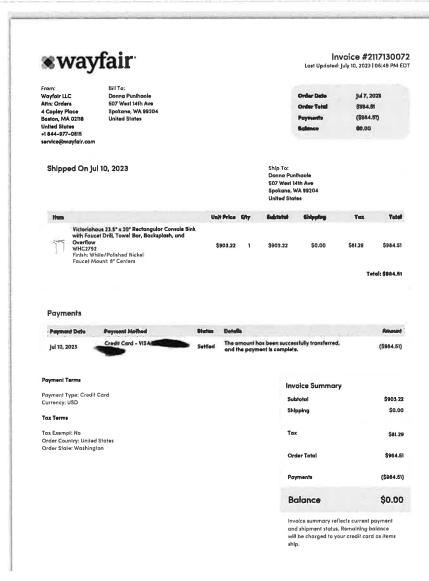

In December 2023, I decided to have my bathroom renovated as well. I had made several additional bathroom purchases from July 2023 which included a console sink, toilet lever, tub grab bar and drawer pulls. The bulk of the bathroom renovation was started by Authentic Restoration in December 2023 and completed early February 2024. The walls were taken down to the studs in the tub area while the plaster walls that were to be painted were saved.