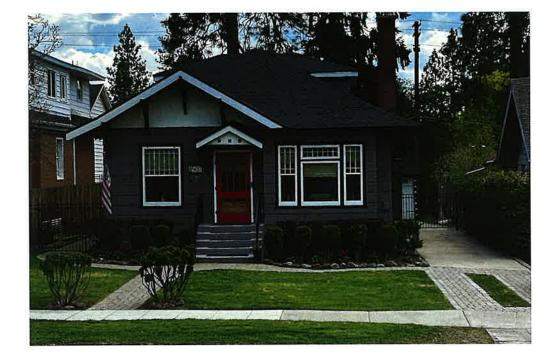

### APPLICATION FOR SPECIAL TAX VALUATION THE WRIGHT HOUSE

507 W 14th Ave, Spokane WA 99204

# Old - Kitchen Faucet - New

I bought my 1913 bungalow in 2011. While the "bones" of the home were solid, there were a lot of things that needed to be upgraded and restored.

During the first several years of home ownership, I invested in a water heater, furnace, air conditioner, gas fireplace insert, kitchen floor, countertops/backsplash, cam lights, antique lighting, stairway carpet, garage door, patio deck, repointed the chimney, landscaping and replaced the sidewalk. I also painted the interior and exterior of the home plus repairing the original storm windows.