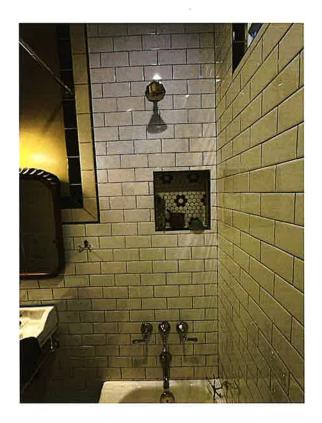

# BATHROOM AFTER

After the roofing work was complete, my next goal was to upgrade the bathroom capturing the vintage feel of the home. From 2012 thru 2021, I purchased the majority of items for the bathroom (floor and subway tile, window, light fixture, toilet, tub, sink faucet and tub and shower set along with miscellaneous polished nickel bathroom items) while putting money aside to have skilled labor complete the job.

In December 2023, I decided to have my bathroom renovated as well. I had made several additional bathroom purchases from July 2023 which included a console sink, toilet lever, tub grab bar and drawer pulls. The bulk of the bathroom renovation was started by Authentic Restoration in December 2023 and completed early February 2024. The walls were taken down to the studs in the tub area while the plaster walls that were to be painted were saved.