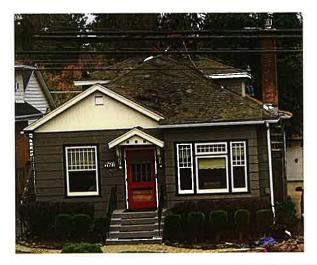

### APPLICATION FOR SPECIAL TAX VALUATION THE WRIGHT HOUSE

507 W 14th Ave, Spokane WA 99204

# Old - Kitchen Faucet - New

I bought my 1913 bungalow in 2011. While the "bones" of the home were solid, there were a lot of things that needed to be upgraded and restored.

During the first several years of home ownership, I invested in a water heater, furnace, air conditioner, gas fireplace insert, kitchen floor, countertops/backsplash, cam lights, antique lighting, stairway carpet, garage door, patio deck, repointed the chimney, landscaping and replaced the sidewalk. I also painted the interior and exterior of the home plus repairing the original storm windows.