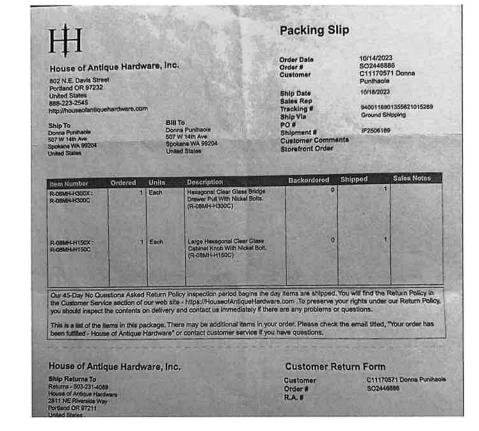

In December 2023, I decided to have my bathroom renovated as well. I had made several additional bathroom purchases from July 2023 which included a console sink, toilet lever, tub grab bar and drawer pulls. The bulk of the bathroom renovation was started by Authentic Restoration in December 2023 and completed early February 2024. The walls were taken down to the studs in the tub area while the plaster walls that were to be painted were saved.