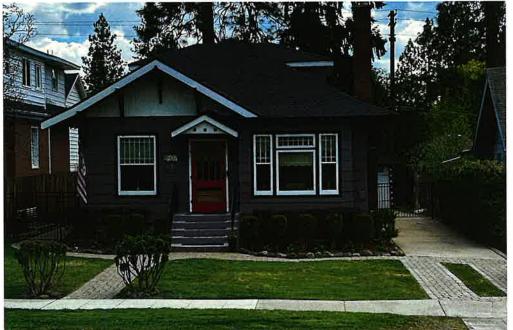

### HOUSE ROOF AND EAVES AFTER

While I placed a deposit August 1, 2023 with Jimmy's Roofing, the actual tear down/shingle replacement started during the November 2023/December 2023 timeframe, Jimmy's Roofing did a complete tear down/shingle replacement of the house roof (3 old existing layers) and a layover of shingles on the garage. In conjunction with the shingle replacement, Authentic Restoration extended the eaves of the house restoring it back to a true craftsman exterior. During the spring of 2024 and early summer, I took on the task of painting the eaves, rafters and gable corbels. The body of the exterior of the house had not been painted in years so I also painted that while doing the eaves.