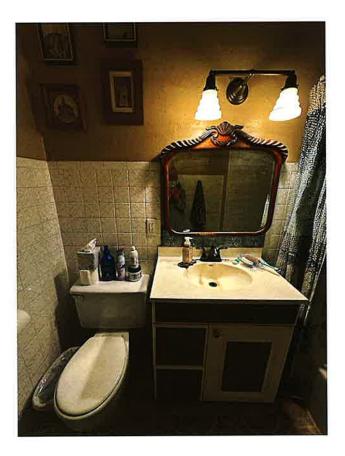

has been verified from the records of this office as being correct.

 Assessed value exclusive of land prior to rehabilitation:

 \$ 260,600

 Date:
 7/3/2024

 Assessor/Deputy

To ask about the availability of this publication in an alternate format for the visually impaired, please call (360) 705-6715.

Teletype (TTY) users, please call (360) 705-6718. For tax assistance, call (360) 534-1400.

REV 64 0035e (w) (2/9/12)







### APPLICATION FOR SPECIAL TAX VALUATION THE WRIGHT HOUSE

507 W 14th Ave, Spokane WA 99204

## HOUSE ROOF AND EAVES BEFORE













# HOUSE ROOF AND EAVES DURING











### HOUSE ROOF AND EAVES BEFORE AND DURING PAINTING









### HOUSE ROOF AND EAVES AFTER











### GARAGE ROOF BEFORE and DURING







# GARAGE ROOF AFTER





## BATHROOM BEFORE













# BATHROOM DURING





# BATHROOM AFTER



















# Old - Kitchen Faucet - New





I bought my 1913 bungalow in 2011. While the "bones" of the home were solid, there were a lot of things that needed to be upgraded and restored.

During the first several years of home ownership, I invested in a water heater, furnace, air conditioner, gas fireplace insert, kitchen floor, countertops/backsplash, cam lights, antique lighting, stairway carpet, garage door, patio deck, repointed the chimney, landscaping and replaced the sidewalk. I also painted the interior and exterior of the home plus repairing the original storm windows.

While the upgrades I did to the home prior to Oct 2022 do not qualify for Special Tax Valuation, the costs I have incurred from Oct 2022 through April