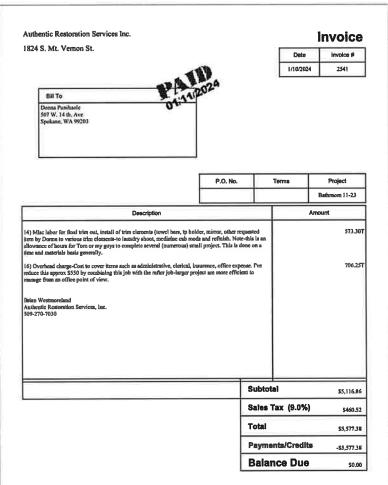

# HOUSE EAVES RENOVATION

| Oct 13, 2023- Authentic Restoration Services-Invoice 2510- \$11,188.58-<br>Check #10143- Eaves Reno Progress Bill   |
|---------------------------------------------------------------------------------------------------------------------|
| Nov 27, 2023- Authentic Restoration Services-Invoice-2526- \$15,734.15-<br>Check #10160- Eaves Reno Progress Bill   |
| Dec 12, 2023- Authentic Restoration Services-Invoice-2530- \$9,109.17-                                              |
| Check #10149- Eaves Reno Progress Bill<br>Dec 28, 2023- Authentic Restoration Services- Invoice 2535- \$13,211.03-  |
| Check #10165- Eaves Reno Progress Bill<br>Jan 10, 2024- Authentic Restoration Services-Invoice 2540- \$4,899.55-    |
| Check #10166- Eaves Reno Progress Bill<br>Apr 25, 2024- Authentic Restoration Services-\$436.00-Invoice 2535- Check |
| #10182-Final Eaves Bill (check combined final rafter reno<br>\$436.00- plus final bathroom reno \$560.72 total of   |
| \$996.72)                                                                                                           |
|                                                                                                                     |

Total- \$54,578.48 Balance-\$0