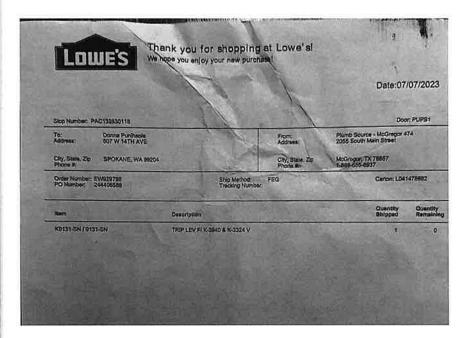

In December 2023, I decided to have my bathroom renovated as well. I had made several additional bathroom purchases from July 2023 which included a console sink, toilet lever, tub grab bar and drawer pulls. The bulk of the bathroom renovation was started by Authentic Restoration in December 2023 and completed early February 2024. The walls were taken down to the studs in the tub area while the plaster walls that were to be painted were saved.