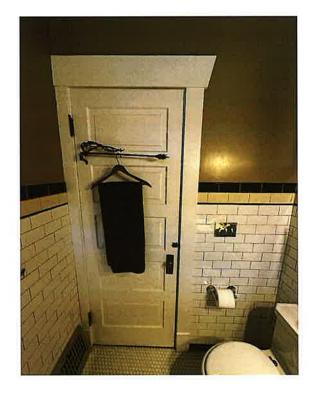

# BATHROOM AFTER

In December 2023, I decided to have my bathroom renovated as well. I had made several additional bathroom purchases from July 2023 which included a console sink, toilet lever, tub grab bar and drawer pulls. The bulk of the bathroom renovation was started by Authentic Restoration in December 2023 and completed early February 2024. The walls were taken down to the studs in the tub area while the plaster walls that were to be painted were saved.