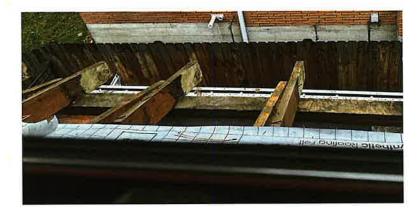

UNTY ASSESSORS OFFICE

 II. Assessor

 II. Assessor

 The undersigned does hereby certify that the ownership, legal description and the assessed value prior to rehabilitation reflected below has been verified from the records of this office as being correct.

 Assessed value exclusive of land prior to rehabilitation:

 \$ 260,600

 Date:
 7/3/2024

 Assessor/Deputy

To ask about the availability of this publication in an alternate format for the visually impaired, please call (360) 705-6715.

Teletype (TTY) users, please call (360) 705-6718. For tax assistance, call (360) 534-1400.

REV 64 0035e (w) (2/9/12)







### APPLICATION FOR SPECIAL TAX VALUATION THE WRIGHT HOUSE

507 W 14th Ave, Spokane WA 99204

## HOUSE ROOF AND EAVES BEFORE













# HOUSE ROOF AND EAVES DURING











### HOUSE ROOF AND EAVES BEFORE AND DURING PAINTING









### HOUSE ROOF AND EAVES AFTER











### GARAGE ROOF BEFORE and DURING







# GARAGE ROOF AFTER





## BATHROOM BEFORE













# BATHROOM DURING





# BATHROOM AFTER



















# Old - Kitchen Faucet - New





I bought my 1913 bungalow in 2011. While the "bones" of the home were solid, there were a lot of things that needed to be upgraded and restored.

During the first several years of home ownership, I invested in a water heater, furnace, air conditioner, gas fireplace insert, kitchen floor, countertops/backsplash, cam lights, antique lighting, stairway carpet, garage door, patio deck, repointed the chimney, landscaping and replaced the sidewalk. I also painted the interior and exterior of the home plus