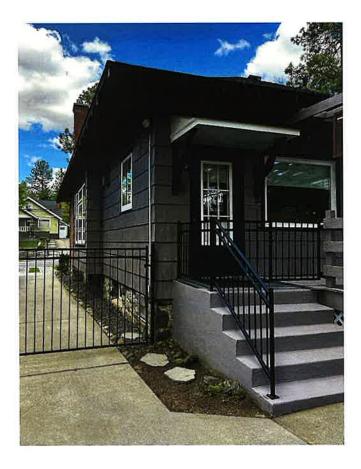

### HOUSE ROOF AND EAVES AFTER

While I placed a deposit August 1, 2023 with Jimmy's Roofing, the actual tear down/shingle replacement started during the November 2023/December 2023 timeframe, Jimmy's Roofing did a complete tear down/shingle replacement of the house roof (3 old existing layers) and a layover of shingles on the garage. In conjunction with the shingle replacement, Authentic Restoration extended the eaves of the house restoring it back to a true craftsman exterior. During the spring of 2024 and early summer, I took on the task of painting the eaves, rafters and gable corbels. The body of the exterior of the house had not been painted in years so I also painted that while doing the eaves.