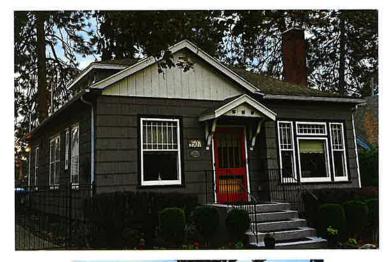

### APPLICATION FOR SPECIAL TAX VALUATION THE WRIGHT HOUSE

507 W 14th Ave, Spokane WA 99204

# Old - Kitchen Faucet - New

I bought my 1913 bungalow in 2011. While the "bones" of the home were solid, there were a lot of things that needed to be upgraded and restored.

During the first several years of home ownership, I invested in a water heater, furnace, air conditioner, gas fireplace insert, kitchen floor, countertops/backsplash, cam lights, antique lighting, stairway carpet, garage door, patio deck, repointed the chimney, landscaping and replaced the sidewalk. I also painted the interior and exterior of the home plus repairing the original storm windows.