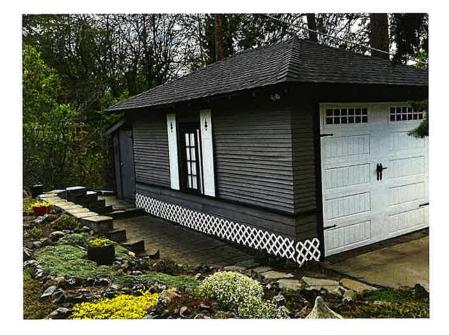

# GARAGE ROOF AFTER

While the upgrades I did to the home prior to Oct 2022 do not qualify for Special Tax Valuation, the costs I have incurred from Oct 2022 through April 2024 make the Wright House eligible.

In 2022, I became interested in home preservation and contacted Linda Yeomans to do historical research on the home with the possibility of listing it on the Spokane Historical Register. In her research she found that the home originally had a frontporch with unenclosed roof eaves and exposed eave rafters wrapping around the house. Unfortunately in 1949 while the homeowner replaced the roof shingles, a portion of the front porch was removed and the homes eaves were cut back and replaced with boxed soffits (the garage beadboard and rafters were not replaced and are original).

While I placed a deposit August 1, 2023 with Jimmy's Roofing, the actual tear down/shingle replacement started during the November 2023/December 2023 timeframe, Jimmy's Roofing did a complete tear down/shingle replacement of the house roof (3 old existing layers) and a layover of shingles on the garage. In conjunction with the shingle replacement, Authentic Restoration extended the eaves of the house restoring it back to a true craftsman exterior. During the spring of 2024 and early summer, I took on the task of painting the eaves, rafters and gable corbels. The body of the exterior of the house had not been painted in years so I also painted that while doing the eaves.