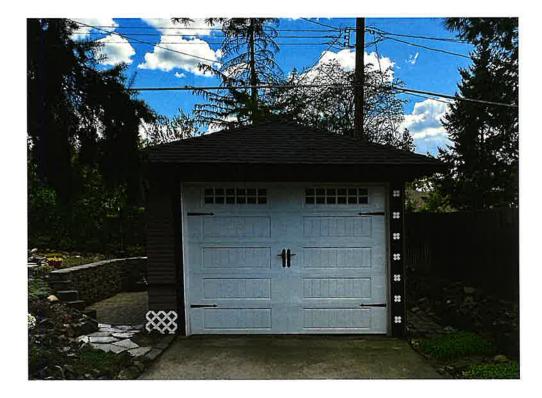

ation reflected below has been verified from the records of this office as being correct.

 Assessed value exclusive of land prior to rehabilitation:

 \$ 260,600

 Date:
 7/3/2024

 Assessor/Deputy

To ask about the availability of this publication in an alternate format for the visually impaired, please call (360) 705-6715.

Teletype (TTY) users, please call (360) 705-6718. For tax assistance, call (360) 534-1400.

REV 64 0035e (w) (2/9/12)







### APPLICATION FOR SPECIAL TAX VALUATION THE WRIGHT HOUSE

507 W 14th Ave, Spokane WA 99204

## HOUSE ROOF AND EAVES BEFORE













# HOUSE ROOF AND EAVES DURING











### HOUSE ROOF AND EAVES BEFORE AND DURING PAINTING









### HOUSE ROOF AND EAVES AFTER











### GARAGE ROOF BEFORE and DURING







# GARAGE ROOF AFTER





## BATHROOM BEFORE













# BATHROOM DURING





# BATHROOM AFTER



















# Old - Kitchen Faucet - New





I bought my 1913 bungalow in 2011. While the "bones" of the home were solid, there were a lot of things that needed to be upgraded and restored.

During the first several years of home ownership, I invested in a water heater, furnace, air conditioner, gas fireplace insert, kitchen floor, countertops/backsplash, cam lights, antique lighting, stairway carpet, garage door, patio deck, repointed the chimney, landscaping and replaced the sidewalk. I also painted the interior and exterior of the home plus repairing the original storm windows.

While the upgrades I did to the home prior to Oct 2022 do not qualify for Special Tax Valuation, the costs I have incurred from O