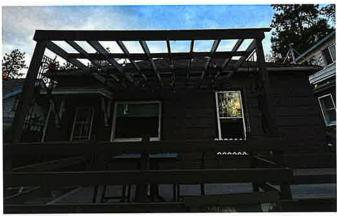

## HOUSE ROOF AND EAVES BEFORE

# HOUSE ROOF AND EAVES DURING

### HOUSE ROOF AND EAVES BEFORE AND DURING PAINTING

### HOUSE ROOF AND EAVES AFTER

In 2023 after 12 years in the house, the roof shingles and soffits were in dire need of replacement and repair. Since the shingles were going to be replaced, I thought it the perfect time (and the most cost effective way) to bring the eaves back to its original state while the roof was off.

While I placed a deposit August 1, 2023 with Jimmy's Roofing, the actual tear down/shingle replacement started during the November 2023/December 2023 timeframe, Jimmy's Roofing did a complete tear down/shingle replacement of the house roof (3 old existing layers) and a layover of shingles on the garage. In conjunction with the shingle replacement, Authentic Restoration extended the eaves of the house restoring it back to a true craftsman exterior. During the spring of 2024 and early summer, I took on the task of painting the eaves, rafters and gable corbels. The body of the exterior of the house had not been painted in years so I also painted that while doing the eaves.