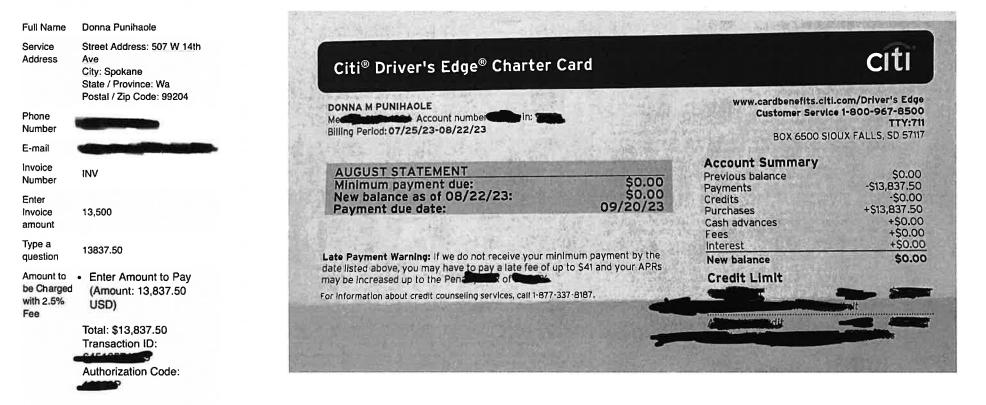

# NEW ROOF EXPENSES

- August 1, 2023- Jimmy's Roofing- \$13,500- CITICARD-Roof Deposit
- Dec 22, 2023- Jimmy's Roofing \$18,358.52-Cashiers Check #0169904254- Final Roof Payment

Total -\$31,858.52 Balance- \$0