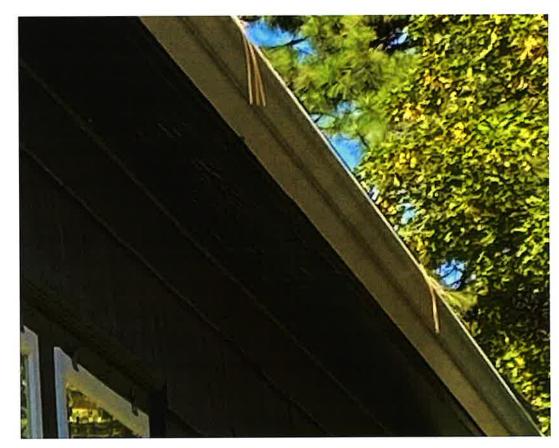

While the upgrades I did to the home prior to Oct 2022 do not qualify for Special Tax Valuation, the costs I have incurred from Oct 2022 through April 2024 make the Wright House eligible.

In 2022, I became interested in home preservation and contacted Linda Yeomans to do historical research on the home with the possibility of listing it on the Spokane Historical Register. In her research she found that the home originally had a frontporch with unenclosed roof eaves and exposed eave rafters wrapping around the house. Unfortunately in 1949 while the homeowner replaced the roof shingles, a portion of the front porch was removed and the homes eaves were cut back and replaced with boxed soffits (the garage beadboard and rafters were not replaced and are original).

In 2023 after 12 years in the house, the roof shingles and soffits were in dire need of replacement and repair. Since the shingles were going to be replaced, I thought it the perfect time (and the most cost effective way) to bring the eaves back to its original state while the roof was off.

While I placed a deposit August 1, 2023 with Jimmy's Roofing, the actual tear down/shingle replacement started during the November 2023/December 2023 timeframe, Jimmy's Roofing did a complete tear down/shingle replacement of the house roof (3 old existing layers) and a layover of shingles on the garage. In conjunction with the shingle replacement, Authentic Restoration extended the eaves of the house restoring it back to a true craftsman exterior. During the spring of 2024 and early summer, I took on the task of painting the eaves, rafters and gable corbels. The body of the exterior of the house had not been painted in years so I also painted that while doing the eaves.