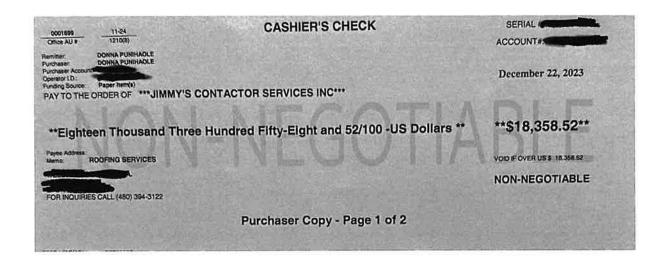

# NEW ROOF EXPENSES

- August 1, 2023- Jimmy's Roofing- \$13,500- CITICARD-Roof Deposit
- Dec 22, 2023- Jimmy's Roofing \$18,358.52-Cashiers Check #0169904254- Final Roof Payment

Total -\$31,858.52 Balance- \$0