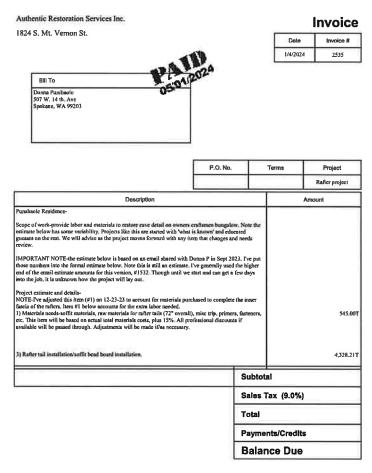

# HOUSE EAVES RENOVATION

| Oct 13, 2023- Authentic Restoration Services-Invoice 2510- \$11,188.58-<br>Check #10143- Eaves Reno Progress Bill   |
|---------------------------------------------------------------------------------------------------------------------|
| Nov 27, 2023- Authentic Restoration Services-Invoice-2526- \$15,734.15-<br>Check #10160- Eaves Reno Progress Bill   |
| Dec 12, 2023- Authentic Restoration Services-Invoice-2530- \$9,109.17-                                              |
| Check #10149- Eaves Reno Progress Bill<br>Dec 28, 2023- Authentic Restoration Services- Invoice 2535- \$13,211.03-  |
| Check #10165- Eaves Reno Progress Bill<br>Jan 10, 2024- Authentic Restoration Services-Invoice 2540- \$4,899.55-    |
| Check #10166- Eaves Reno Progress Bill<br>Apr 25, 2024- Authentic Restoration Services-\$436.00-Invoice 2535- Check |
| #10182-Final Eaves Bill (check combined final rafter reno<br>\$436.00- plus final bathroom reno \$560.72 total of   |
| \$996.72)                                                                                                           |
|                                                                                                                     |