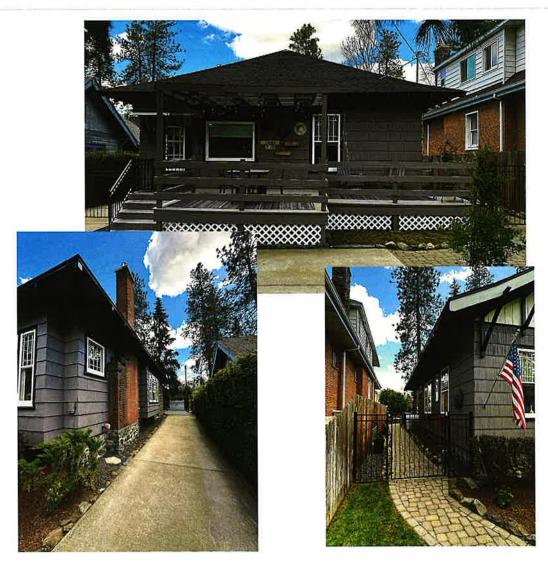

### HOUSE ROOF AND EAVES AFTER

While I placed a deposit August 1, 2023 with Jimmy's Roofing, the actual tear down/shingle replacement started during the November 2023/December 2023 timeframe, Jimmy's Roofing did a complete tear down/shingle replacement of the house roof (3 old existing layers) and a layover of shingles on the garage. In conjunction with the shingle replacement, Authentic Restoration extended the eaves of the house restoring it back to a true craftsman exterior. During the spring of 2024 and early summer, I took on the task of painting the eaves, rafters and gable corbels. The body of the exterior of the house had not been painted in years so I also painted that while doing the eaves.