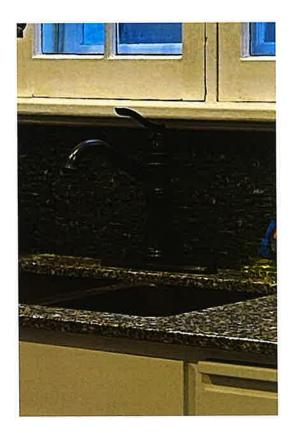

# Old - Kitchen Faucet - New

I bought my 1913 bungalow in 2011. While the "bones" of the home were solid, there were a lot of things that needed to be upgraded and restored.

During the first several years of home ownership, I invested in a water heater, furnace, air conditioner, gas fireplace insert, kitchen floor, countertops/backsplash, cam lights, antique lighting, stairway carpet, garage door, patio deck, repointed the chimney, landscaping and replaced the sidewalk. I also painted the interior and exterior of the home plus repairing the original storm windows.

Additionally in October 2022, I replaced the kitchen faucet to a more appropriate style for the home.