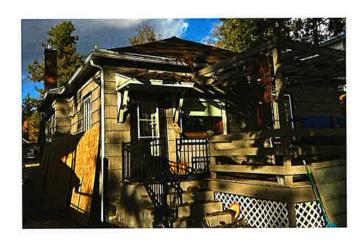

## HOUSE ROOF AND EAVES BEFORE

# HOUSE ROOF AND EAVES DURING

### HOUSE ROOF AND EAVES BEFORE AND DURING PAINTING

### HOUSE ROOF AND EAVES AFTER

In 2023 after 12 years in the house, the roof shingles and soffits were in dire need of replacement and repair. Since the shingles were going to be replaced, I thought it the perfect time (and the most cost effective way) to bring the eaves back to its original state while the roof was off.

While I placed a deposit August 1, 2023 with Jimmy's Roofing, the actual tear down/shingle replacement started during the November 2023/December 2023 timeframe, Jimmy's Roofing did a complete tear down/shingle replacement of the house roof (3 old existing layers) and a layover of shingles on the garage. In conjunction with the shingle replacement, Authentic Restoration extended the eaves of the house restoring it back to a true craftsman exterior. During the spring of 2024 and early summer, I took on the task of painting the eaves, rafters and gable corbels. The body of the exterior of the house had not been painted in years so I also painted that while doing the eaves.