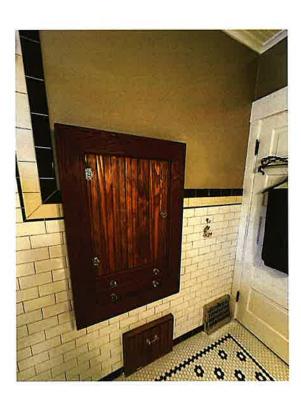

# BATHROOM DURING

In December 2023, I decided to have my bathroom renovated as well. I had made several additional bathroom purchases from July 2023 which included a console sink, toilet lever, tub grab bar and drawer pulls. The bulk of the bathroom renovation was started by Authentic Restoration in December 2023 and completed early February 2024. The walls were taken down to the studs in the tub area while the plaster walls that were to be painted were saved.