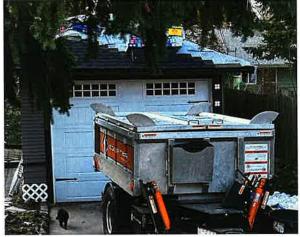

### GARAGE ROOF BEFORE and DURING

While I placed a deposit August 1, 2023 with Jimmy's Roofing, the actual tear down/shingle replacement started during the November 2023/December 2023 timeframe, Jimmy's Roofing did a complete tear down/shingle replacement of the house roof (3 old existing layers) and a layover of shingles on the garage. In conjunction with the shingle replacement, Authentic Restoration extended the eaves of the house restoring it back to a true craftsman exterior. During the spring of 2024 and early summer, I took on the task of painting the eaves, rafters and gable corbels. The body of the exterior of the house had not been painted in years so I also painted that while doing the eaves.