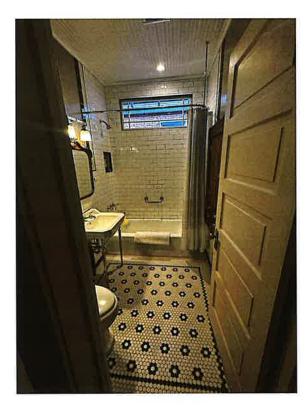

# BATHROOM AFTER

After the roofing work was complete, my next goal was to upgrade the bathroom capturing the vintage feel of the home. From 2012 thru 2021, I purchased the majority of items for the bathroom (floor and subway tile, window, light fixture, toilet, tub, sink faucet and tub and shower set along with miscellaneous polished nickel bathroom items) while putting money aside to have skilled labor complete the job.

In December 2023, I decided to have my bathroom renovated as well. I had made several additional bathroom purchases from July 2023 which included a console sink, toilet lever, tub grab bar and drawer pulls. The bulk of the bathroom renovation was started by Authentic Restoration in December 2023 and completed early February 2024. The walls were taken down to the studs in the tub area while the plaster walls that were to be painted were saved.