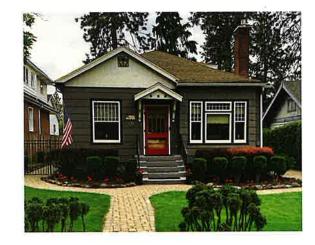

## HOUSE ROOF AND EAVES BEFORE

While the upgrades I did to the home prior to Oct 2022 do not qualify for Special Tax Valuation, the costs I have incurred from Oct 2022 through April 2024 make the Wright House eligible.

In 2022, I became interested in home preservation and contacted Linda Yeomans to do historical research on the home with the possibility of listing it on the Spokane Historical Register. In her research she found that the home originally had a frontporch with unenclosed roof eaves and exposed eave rafters wrapping around the house. Unfortunately in 1949 while the homeowner replaced the roof shingles, a portion of the front porch was removed and the homes eaves were cut back and replaced with boxed soffits (the garage beadboard and rafters were not replaced and are original).