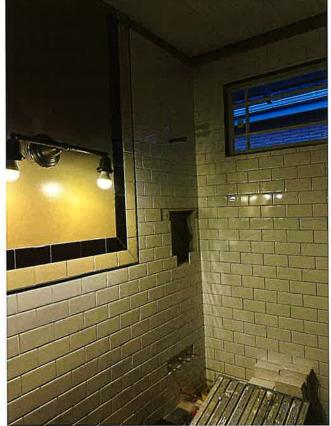

s of this office as being correct.

 Assessed value exclusive of land prior to rehabilitation:

 \$ 260,600

 Date:
 7/3/2024

 Assessor/Deputy

To ask about the availability of this publication in an alternate format for the visually impaired, please call (360) 705-6715.

Teletype (TTY) users, please call (360) 705-6718. For tax assistance, call (360) 534-1400.

REV 64 0035e (w) (2/9/12)







### APPLICATION FOR SPECIAL TAX VALUATION THE WRIGHT HOUSE

507 W 14th Ave, Spokane WA 99204

## HOUSE ROOF AND EAVES BEFORE













# HOUSE ROOF AND EAVES DURING











### HOUSE ROOF AND EAVES BEFORE AND DURING PAINTING









### HOUSE ROOF AND EAVES AFTER











### GARAGE ROOF BEFORE and DURING







# GARAGE ROOF AFTER





## BATHROOM BEFORE













# BATHROOM DURING





# BATHROOM AFTER



















# Old - Kitchen Faucet - New





I bought my 1913 bungalow in 2011. While the "bones" of the home were solid, there were a lot of things that needed to be upgraded and restored.

During the first several years of home ownership, I invested in a water heater, furnace, air conditioner, gas fireplace insert, kitchen floor, countertops/backsplash, cam lights, antique lighting, stairway carpet, garage door, patio deck, repointed the chimney, landscaping and replaced the sidewalk. I also painted the interior and exterior of the home plus repairing the original storm windows.

While the upgrades I did to the home prior to Oct 2022 do not qualify for Special Tax Valuation, the costs I have incurred from Oct 2022 through April 2024 make the Wright House eligib