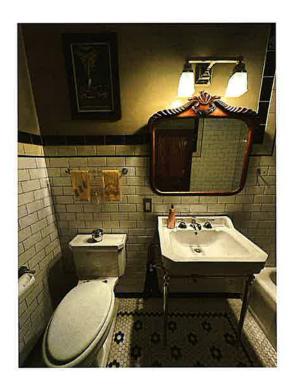

# BATHROOM AFTER

After the roofing work was complete, my next goal was to upgrade the bathroom capturing the vintage feel of the home. From 2012 thru 2021, I purchased the majority of items for the bathroom (floor and subway tile, window, light fixture, toilet, tub, sink faucet and tub and shower set along with miscellaneous polished nickel bathroom items) while putting money aside to have skilled labor complete the job.

In December 2023, I decided to have my bathroom renovated as well. I had made several additional bathroom purchases from July 2023 which included a console sink, toilet lever, tub grab bar and drawer pulls. The bulk of the bathroom renovation was started by Authentic Restoration in December 2023 and completed early February 2024. The walls were taken down to the studs in the tub area while the plaster walls that were to be painted were saved.