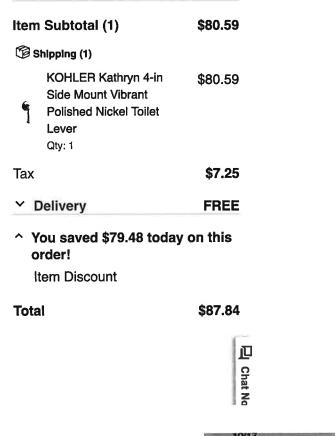

In December 2023, I decided to have my bathroom renovated as well. I had made several additional bathroom purchases from July 2023 which included a console sink, toilet lever, tub grab bar and drawer pulls. The bulk of the bathroom renovation was started by Authentic Restoration in December 2023 and completed early February 2024. The walls were taken down to the studs in the tub area while the plaster walls that were to be painted were saved.