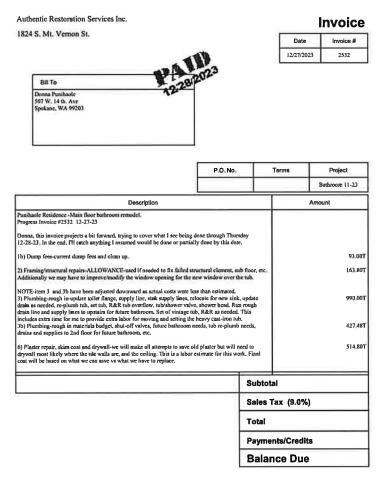

# HOUSE EAVES RENOVATION

| Oct 13, 2023- Authentic Restoration Services-Invoice 2510- \$11,188.58-<br>Check #10143- Eaves Reno Progress Bill   |
|---------------------------------------------------------------------------------------------------------------------|
| Nov 27, 2023- Authentic Restoration Services-Invoice-2526- \$15,734.15-<br>Check #10160- Eaves Reno Progress Bill   |
| Dec 12, 2023- Authentic Restoration Services-Invoice-2530- \$9,109.17-                                              |
| Check #10149- Eaves Reno Progress Bill<br>Dec 28, 2023- Authentic Restoration Services- Invoice 2535- \$13,211.03-  |
| Check #10165- Eaves Reno Progress Bill<br>Jan 10, 2024- Authentic Restoration Services-Invoice 2540- \$4,899.55-    |
| Check #10166- Eaves Reno Progress Bill<br>Apr 25, 2024- Authentic Restoration Services-\$436.00-Invoice 2535- Check |
| #10182-Final Eaves Bill (check combined final rafter reno<br>\$436.00- plus final bathroom reno \$560.72 total of   |
| \$996.72)                                                                                                           |
|                                                                                                                     |

Total- \$54,578.48 Balance-\$0