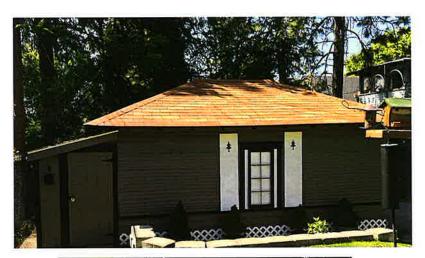

### HOUSE ROOF AND EAVES AFTER

While the upgrades I did to the home prior to Oct 2022 do not qualify for Special Tax Valuation, the costs I have incurred from Oct 2022 through April 2024 make the Wright House eligible.

In 2022, I became interested in home preservation and contacted Linda Yeomans to do historical research on the home with the possibility of listing it on the Spokane Historical Register. In her research she found that the home originally had a frontporch with unenclosed roof eaves and exposed eave rafters wrapping around the house. Unfortunately in 1949 while the homeowner replaced the roof shingles, a portion of the front porch was removed and the homes eaves were cut back and replaced with boxed soffits (the garage beadboard and rafters were not replaced and are original).

While I placed a deposit August 1, 2023 with Jimmy's Roofing, the actual tear down/shingle replacement started during the November 2023/December 2023 timeframe, Jimmy's Roofing did a complete tear down/shingle replacement of the house roof (3 old existing layers) and a layover of shingles on the garage. In conjunction with the shingle replacement, Authentic Restoration extended the eaves of the house restoring it back to a true craftsman exterior. During the spring of 2024 and early summer, I took on the task of painting the eaves, rafters and gable corbels. The body of the exterior of the house had not been painted in years so I also painted that while doing the eaves.